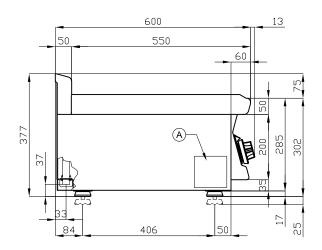

## 60 MAGICLOTUS GAS GRDDLE - TOP

| A Data plate C Gas connection | ISO 7-1 1/2" M |
|-------------------------------|----------------|
|-------------------------------|----------------|

MODEL: FTLRT-610G

DIMENSIONS: cm. 100x 60x 28h

GAS POWER: 15 kW / 12.900 kcal/h

GAS TYPE: Natural Gas / LPG

kg: 89 m³: 0.462

mm: 1030x690x650