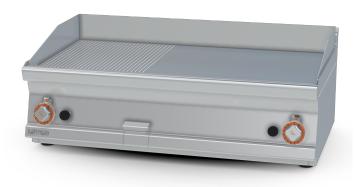

## **60 MAGICLOTUS GAS GRDDLE - TOP**

Gas Fry-top 2/5 grooved + 3/5 smooth, plate cm.99,5x45 - 2 cooking areas

Construction - Fabricated using CrNi 18/10 AISI 304 grade Stainless Steel Scotch-Brite Satin polish Finish, incorporating 2,5mm thick worktop, rounded edges, chromed details and rear splash back. Knobs with waterproof grades IPX5. Model - Professional Gas Griddle, Smooth, Ribbed or 50 / 50, Normal or Chrome. Normal Plate in FE430B Steel and Chrome in FE510C Steel. High durability and rapid heat up. Burners with Piezoelectric ignition and pilot light, 50 - 300degC control, thermostatic and thermocouple safety valves, Removable liquid containers. Maintenance - All serviceable parts are accessible by the easy removal of front control panel. Fittings - Appliance is supplied with both LPG and Natural Gas conversion jets and adjustable feet.