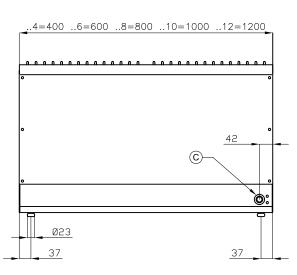

## 65 MAGICPROF GAS FRYERS

| A Data plate C Gas connection | ISO 7-1 1/2" M |
|-------------------------------|----------------|
|-------------------------------|----------------|

MODEL: FP-6G

DIMENSIONS: cm. 60x 65x 29h