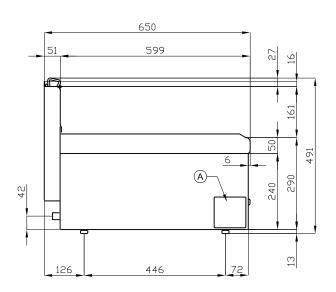

## 65 MAGICPROF GAS FRYERS

| A Data plate C Gas connection | ISO 7-1 1/2" M |
|-------------------------------|----------------|
|-------------------------------|----------------|

MODEL: FP-6G

DIMENSIONS: cm. 60x 65x 29h

GAS POWER: 14 kW / 12.040 kcal/h

GAS TYPE: Natural Gas / LPG

kg: 44.5 m³: 0.265 mm: 630x690x610