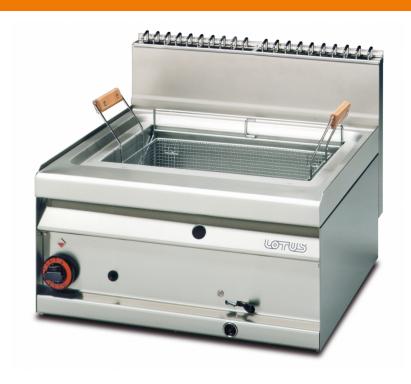

## 65 MAGICPROF **GAS FRYERS**

Gas fryer - Tank capacity 20 lts. cm. 46x35x25h Basket cm. 42,5x31x10h

Construction - Fabricated using CrNi 18/10 AISI 304 grade Stainless Steel Scotch-Brite Satin polish Finish, incorporating 1mm thick worktop, rounded edges, chromed details and rear splash back. Model -Professional Gas Fryer. With single or Double tank to include both basket and lids, tank filter with basket support. Burners with Piezoelectric ignition and pilot light, thermostatic and thermocouple safety valves. Front oil drain. Maintenance - All serviceable parts are accessible by the easy removal of front control panel. Fittings - Appliance is supplied with both LPG and Natural Gas conversion jets and adjustable feet.