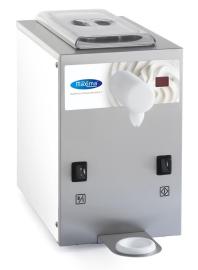

🕍 TECHNICAL DEPARTMENT & WARRANT\

EXCELLENT CUSTOMER SATISFACTION

Professional whipped cream machine Production capacity of 100 liters per hour Removable 5.0L liquid container Continuous stable cream texture

Patented air labyrinth for perfect air storage

Reliable rotary pump

Constant liquid cream temperature of 4°C

Container is indirectly cooled

Transparent lid

Accurate digital temperature display Efficient cooling system with R290 Air cooled refrigeration system Quick and easy installation Removable plastic drip tray Silent during operation

( (

Stainless steel body, tank and drip tray holder

Easy to dismantle and clean