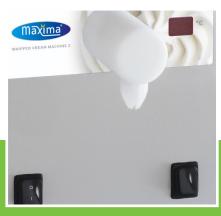

Patented air labyrinth for perfect air storage

Reliable rotary pump

Constant liquid cream temperature of 4°C

Container is indirectly cooled

Transparent lid

Accurate digital temperature display Efficient cooling system with R290 Air cooled refrigeration system Quick and easy installation Removable plastic drip tray Silent during operation