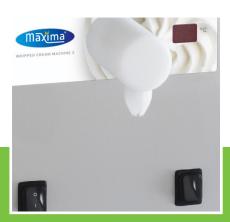

Patented air labyrinth for perfect air storage

Reliable rotary pump

Constant liquid cream temperature of 4°C

Container is indirectly cooled

Transparent lid

Accurate digital temperature display
Efficient cooling system with R290
Air cooled refrigeration system
Quick and easy installation
Removable plastic drip tray

Silent during operation