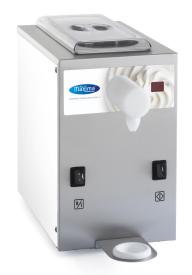

## WHIPPED CREAM MACHINE

MODEL: 2 LITER - 100 L/H

🔟 TECHNICAL DEPARTMENT & WARRANTY

EXCELLENT CUSTOMER SATISFACTION

Professional whipped cream machine Production capacity of 100 liters per hour

Removable 2.0L liquid container Continuous stable cream texture

Patented air labyrinth for perfect air storage

Reliable rotary pump

Constant liquid cream temperature of 4°C

Container is indirectly cooled

Transparent lid

Accurate digital temperature display
Efficient cooling system with R290
Air cooled refrigeration system
Quick and easy installation
Removable plastic drip tray

( (

Stainless steel body, tank and drip tray holder

Easy to dismantle and clean