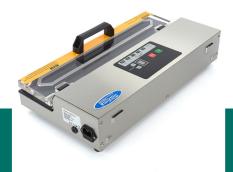

## VACUUM PACKING MACHINE

MODEL: SEALER 406 MM

Luxurious vacuum packaging machine Fully automatic packaging cycle Small tabletop model with beautiful finishing Stainless steel housing Transparent PMMA lid Double pump Digital control panel Stands on four rubber feet Easy to clean Pulse vacuum function for soft products Only sealing also possible

Short sealing time of 2 seconds Maximum vacuum 0.96 mbar Sealing bar dimensions: 406 x 5 mm

## Fully Adjustable:

Adjustable vacuum time, vacuum pressure, sealing time and sealing temperature

Digital control panel, fully adjustable

Sealing bar dimensions: 406 x 5 mm

Transparent PMMA lid