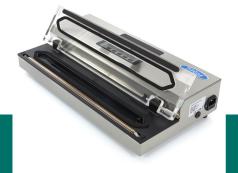

Luxurious vacuum packaging machine Fully automatic packaging cycle Small tabletop model with beautiful finishing Stainless steel housing Transparent PMMA lid Double pump Digital control panel Stands on four rubber feet Easy to clean Pulse vacuum function for soft products Only sealing also possible

Short sealing time of 2 seconds Maximum vacuum 0.96 mbar Sealing bar dimensions: 406 x 5 mm