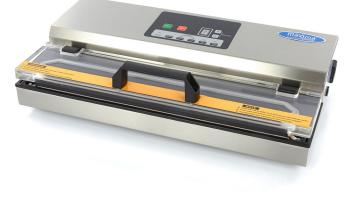

Luxurious vacuum packaging machine Fully automatic packaging cycle Small tabletop model with beautiful finishing Stainless steel housing Transparent PMMA lid Double pump Digital control panel Stands on four rubber feet Easy to clean Pulse vacuum function for soft products Only sealing also possible

Short sealing time of 2 seconds Maximum vacuum 0.96 mbar Sealing bar dimensions: 406 x 5 mm