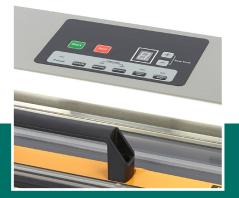

## Fully Adjustable:

Adjustable vacuum time, vacuum pressure, sealing time and sealing temperature

Digital control panel, fully adjustable

Sealing bar dimensions: 406 x 5 mm

Transparent PMMA lid