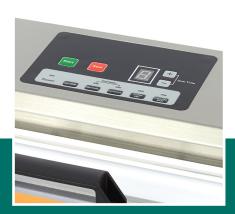

## Fully Adjustable:

Adjustable vacuum time, vacuum pressure, sealing time and sealing temperature

Digital control panel, fully adjustable

Sealing bar dimensions: 310 x 5 mm

Transparent PMMA lid