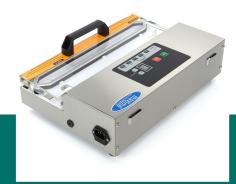

Luxurious vacuum packaging machine

Fully automatic packaging cycle

Small tabletop model with beautiful finishing

Stainless steel housing Transparent PMMA lid

Double pump

Digital control panel

Stands on four rubber feet

Easy to clean

Pulse vacuum function for soft products

Only sealing also possible

Short sealing time of 2 seconds Maximum vacuum 0.96 mbar

Sealing bar dimensions: 310 x 5 mm