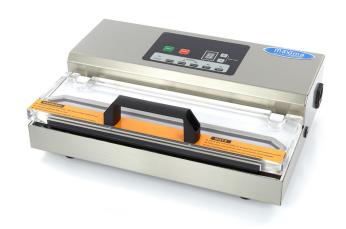

## VACUUM PACKING MACHINE

MODEL: SEALER 310 MM

Luxurious vacuum packaging machine

Fully automatic packaging cycle

Small tabletop model with beautiful finishing

Stainless steel housing Transparent PMMA lid

Double pump

Digital control panel

Stands on four rubber feet

Easy to clean

Pulse vacuum function for soft products

Only sealing also possible

Short sealing time of 2 seconds Maximum vacuum 0.96 mbar

Sealing bar dimensions: 310 x 5 mm