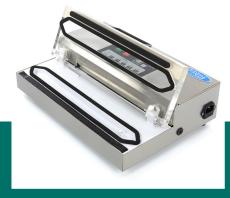

Luxurious vacuum packaging machine

Fully automatic packaging cycle

Small tabletop model with beautiful finishing

Stainless steel housing Transparent PMMA lid

Double pump

Digital control panel

Stands on four rubber feet

Easy to clean

Pulse vacuum function for soft products

Only sealing also possible

Short sealing time of 2 seconds Maximum vacuum 0.96 mbar

Sealing bar dimensions: 310 x 5 mm