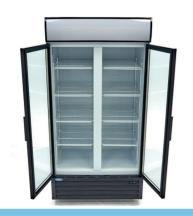

Packaging Material Carton Box with Foam

 HS Customs Code
 84185000

 EAN Code
 8719632126065

 Article Number
 09404030

Professional display cooler with 800 liter capacity

Ideal for bottles, cans and snacks

Equipped with 2 doors Doors with double glazing Door is equipped with lock

With 8 adjustable stainless steel grids

Cooling system with fan LED lighting inside

Interior dimensions: H1453 x W820 x D409 mm

Refrigerant R600a / CFC-free Temperature 0°C to 10°C

Maximum ambient temperature 32°C Equipped with 4 wheels, 2 with brakes

- ₩ HIGH QUALITY / LOW PRICES
- 24 / 7 SUPPORT & SERVICE
- **™** IMMEDIATELY AVAILABLE FROM STOCK
- ₩ TECHNICAL DEPARTMENT & WARRANTY
- EXCELLENT CUSTOMER SATISFACTION

Equipped with 8 adjustable stainless steel grids