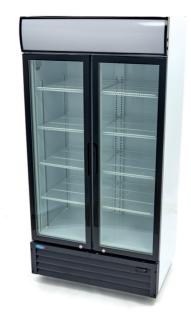

Packaging Material Carton Box with Foam

 HS Customs Code
 84185000

 EAN Code
 8719632126065

 Article Number
 09404030

Professional display cooler with 800 liter capacity

Ideal for bottles, cans and snacks

Equipped with 2 doors Doors with double glazing Door is equipped with lock

With 8 adjustable stainless steel grids

Cooling system with fan LED lighting inside

Interior dimensions: H1453 x W820 x D409 mm

Refrigerant R600a / CFC-free Temperature 0°C to 10°C

Maximum ambient temperature 32°C Equipped with 4 wheels, 2 with brakes