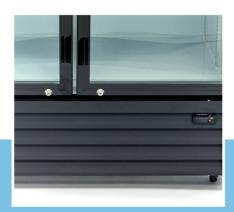

0 mm

Packaging Volume 1.70 CBM

Packaging Material Carton Box with Foam

 HS Customs Code
 84185000

 EAN Code
 8719632126065

 Article Number
 09404030

Professional display cooler with 800 liter capacity

Ideal for bottles, cans and snacks

Equipped with 2 doors Doors with double glazing Door is equipped with lock

With 8 adjustable stainless steel grids

Cooling system with fan LED lighting inside

Interior dimensions: H1453 x W820 x D409 mm

Refrigerant R600a / CFC-free Temperature 0°C to 10°C

Maximum ambient temperature 32°C Equipped with 4 wheels, 2 with brakes

- ₩ HIGH QUALITY / LOW PRICES
- 24 / 7 SUPPORT & SERVICE
- **™** IMMEDIATELY AVAILABLE FROM STOCK
- ₩ TECHNICAL DEPARTMENT & WARRANTY
- EXCELLENT CUSTOMER SATISFACTION





Equipped with 8 adjustable stainless steel grids



With illuminated display and lock



Easy to operate