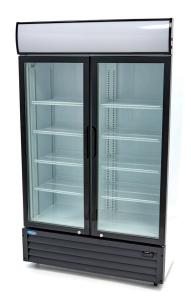

Packaging Material Carton Box with Foam

 HS Customs Code
 84185000

 EAN Code
 8719632126065

 Article Number
 09404025

Professional display cooler with 700 liter capacity

Ideal for bottles, cans and snacks

Equipped with 2 doors

Doors with double glazing

Door is equipped with lock

With 8 adjustable stainless steel grids

Cooling system with fan

LED lighting inside

Interior dimensions: W820 x D409 x H1453 mm

Refrigerant R600a / CFC-free Temperature 0°C to 10°C