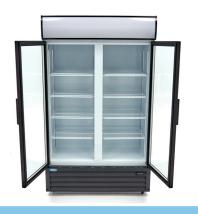

Packaging Material Carton Box with Foam

 HS Customs Code
 84185000

 EAN Code
 8719632126065

 Article Number
 09404025

Professional display cooler with 700 liter capacity

Ideal for bottles, cans and snacks

Equipped with 2 doors

Doors with double glazing

Door is equipped with lock

With 8 adjustable stainless steel grids

Cooling system with fan

LED lighting inside

Interior dimensions: W820 x D409 x H1453 mm

Refrigerant R600a / CFC-free Temperature 0°C to 10°C

Equipped with 8 adjustable stainless steel grids

With illuminated display and lock

Easy to operate