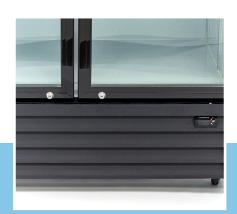

Doors with double glazing

Door is equipped with lock

With 8 adjustable stainless steel grids

Cooling system with fan

LED lighting inside

Interior dimensions: W820 x D409 x H1453 mm

Refrigerant R600a / CFC-free Temperature 0°C to 10°C

Maximum ambient temperature 32°C Equipped with 4 wheels, 2 with brakes

- HIGH QUALITY / LOW PRICES
- 24 / 7 SUPPORT & SERVICE
- M IMMEDIATELY AVAILABLE FROM STOCK
- ▼ TECHNICAL DEPARTMENT & WARRANTY
- EXCELLENT CUSTOMER SATISFACTION

Equipped with 8 adjustable stainless steel grids

With illuminated display and lock

Easy to operate