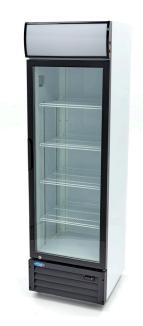

Packaging Material Carton Box with Foam

 HS Customs Code
 84185000

 EAN Code
 8719632126041

 Article Number
 09404020

Professional display cooler with 360 liter capacity

Ideal for bottles, cans and snacks

Equipped with 1 door

Door with double glazing

Door is equipped with lock

With 4 adjustable stainless steel grids

Cooling system with fan LED lighting inside

Interior dimensions: H1579 x W484 x D430 mm

Refrigerant R600a / CFC-free Temperature 0°C to 10°C

Equipped with 4 adjustable stainless steel grids

With illuminated display and lock

Easy to operate