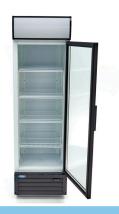

Packaging Material Carton Box with Foam

 HS Customs Code
 84185000

 EAN Code
 8719632126041

 Article Number
 09404020

Professional display cooler with 360 liter capacity

Ideal for bottles, cans and snacks

Equipped with 1 door

Door with double glazing

Door is equipped with lock

With 4 adjustable stainless steel grids

Cooling system with fan LED lighting inside

Interior dimensions: H1579 x W484 x D430 mm

Refrigerant R600a / CFC-free Temperature 0°C to 10°C

Equipped with 4 adjustable stainless steel grids

With illuminated display and lock

Easy to operate