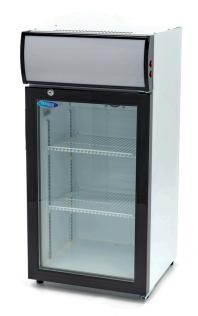

Packaging Material Carton Box with Foam

 HS Customs Code
 84185000

 EAN Code
 8719632126034

 Article Number
 09404010

Professional display cooler with 50 liter capacity

Ideal for bottles, cans and snacks

Equipped with 1 door

Door with double glazing

Door is equipped with lock

With 2 adjustable stainless steel grids

Cooling system with fan LED lighting inside

Interior dimensions: H653 x W373 x D345 mm

Refrigerant R600a / CFC-free Temperature 3°C to 10°C

Equipped with 2 adjustable stainless steel grids

With illuminated display and lock

Easy to operate