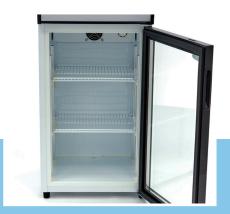

Door with double glazing

Door is equipped with lock

With 2 adjustable stainless steel grids

Cooling system with fan LED lighting inside

Interior dimensions: H653 x W373 x D345 mm

Refrigerant R600a / CFC-free Temperature 3°C to 10°C

Equipped with 2 adjustable stainless steel grids

With illuminated display and lock

Easy to operate