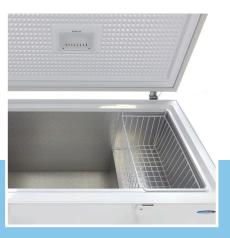

🔟 TECHNICAL DEPARTMENT & WARRANT\

EXCELLENT CUSTOMER SATISFACTION

Professional chest freezer 345L
Metal housing with white coating
Handle with lock
Aluminium covered interior
Very nicely finished
Lid with antibacterial rubber
LED light installed in the lid
Provided with 1 hanging basket
Digital temperature thermostat
Cooling system with fan
Manual defrosting
Moisture discharge on the inside
Equipped with 6 wheels
Refrigerant R600a / CFC free

Thickness of insulating material 75 mm

Temperature -14°C to -24°C

Chromed corners and handle

( (

Aluminium covered interior, provided with 1 hanging basket

Metal housing with white coating and Aluminium covered interior