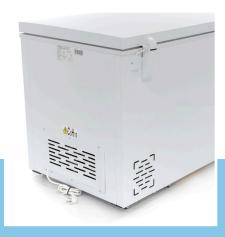

🔟 TECHNICAL DEPARTMENT & WARRANT\

EXCELLENT CUSTOMER SATISFACTION

Professional chest freezer 345L
Metal housing with white coating
Handle with lock
Aluminium covered interior
Very nicely finished
Lid with antibacterial rubber
LED light installed in the lid
Provided with 1 hanging basket
Digital temperature thermostat
Cooling system with fan
Manual defrosting
Moisture discharge on the inside
Equipped with 6 wheels
Refrigerant R600a / CFC free

Thickness of insulating material 75 mm

Temperature -14°C to -24°C

Chromed corners and handle

( (

Aluminium covered interior, provided with 1 hanging basket

Metal housing with white coating and Aluminium covered interior