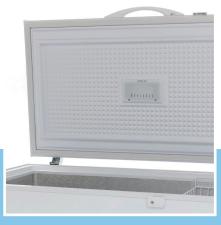

🔟 TECHNICAL DEPARTMENT & WARRANT\

EXCELLENT CUSTOMER SATISFACTION

Professional chest freezer 345L
Metal housing with white coating
Handle with lock
Aluminium covered interior
Very nicely finished
Lid with antibacterial rubber
LED light installed in the lid
Provided with 1 hanging basket
Digital temperature thermostat
Cooling system with fan
Manual defrosting
Moisture discharge on the inside
Equipped with 6 wheels
Refrigerant R600a / CFC free