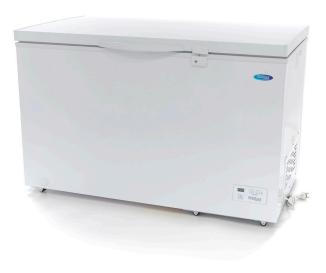

## **CHEST FREEZER**

MODEL: 345L

🔟 TECHNICAL DEPARTMENT & WARRANT\

EXCELLENT CUSTOMER SATISFACTION

Professional chest freezer 345L
Metal housing with white coating
Handle with lock
Aluminium covered interior
Very nicely finished
Lid with antibacterial rubber
LED light installed in the lid
Provided with 1 hanging basket
Digital temperature thermostat
Cooling system with fan
Manual defrosting
Moisture discharge on the inside
Equipped with 6 wheels
Refrigerant R600a / CFC free