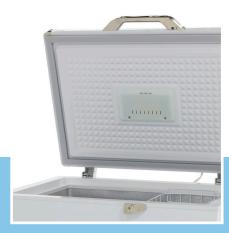

Professional chest freezer 140L Metal housing with white coating Chromed corners and handle Handle with lock Aluminium covered interior Very nicely finished

Lid with antibacterial rubber LED light installed in the lid Provided with 1 hanging basket Digital temperature thermostat Cooling system with fan