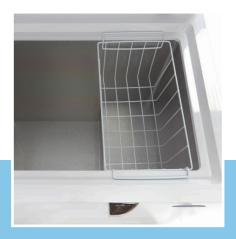

Professional chest freezer 140L Metal housing with white coating Chromed corners and handle Handle with lock Aluminium covered interior Very nicely finished

Lid with antibacterial rubber LED light installed in the lid Provided with 1 hanging basket Digital temperature thermostat Cooling system with fan