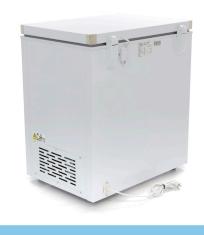

Professional chest freezer 140L Metal housing with white coating Chromed corners and handle Handle with lock Aluminium covered interior Very nicely finished

Lid with antibacterial rubber LED light installed in the lid Provided with 1 hanging basket Digital temperature thermostat Cooling system with fan

Manual defrosting

Moisture discharge on the inside

Equipped with 2 wheels and 2 adjustable feet

Refrigerant R600a / CFC free

Thickness of insulating material 75 mm

Temperature -14°C to -24°C

( (