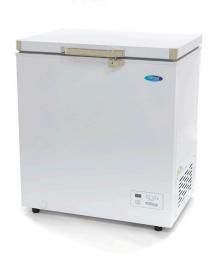

## **CHEST FREEZER**

MODEL: 140L

Professional chest freezer 140L Metal housing with white coating Chromed corners and handle Handle with lock Aluminium covered interior Very nicely finished

Lid with antibacterial rubber LED light installed in the lid Provided with 1 hanging basket Digital temperature thermostat Cooling system with fan