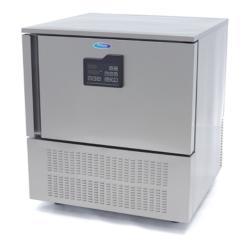

## **BLAST CHILLER**

MODEL: 3 X 1/1 GN - 60X40CM

Packaging Material Wooden Box with Foam

 HS Customs Code
 84185000

 EAN Code
 8719632125860

 Article Number
 09400924

Powerful Professional blast chiller Capacity for 3 x 1/1 GN or 40 x 60 (fits both)

Stainless steel housing and inside (AISI 304)

Luxury finished with recessed grip

Self-closing door with antibacterial rubber

Inside with rounded corners Cooling water evaporator Automatic defrosting

Refrigerant R290 / CFC-free Maximum ambient temperature 32