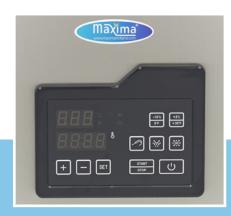

Compact protective insulation of 60 mm

Stable on 4 legs

Intelligent Digital Temperature Control