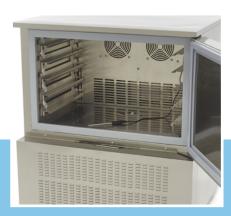

Packaging Material Wooden Box with Foam

 HS Customs Code
 84185000

 EAN Code
 8719632125860

 Article Number
 09400924

Powerful Professional blast chiller Capacity for 3 x 1/1 GN or 40 x 60 (fits both)

Stainless steel housing and inside (AISI 304)

Luxury finished with recessed grip

Self-closing door with antibacterial rubber

Inside with rounded corners Cooling water evaporator Automatic defrosting

Refrigerant R290 / CFC-free Maximum ambient temperature 32