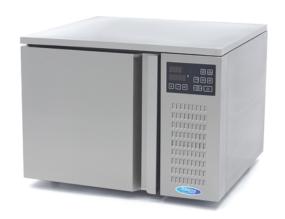

## **BLAST CHILLER**

MODEL: 2 x 1/3 GN + 1 x 1/2 GN

Packaging Material Carton Box with Foam

 HS Customs Code
 84185000

 EAN Code
 8719632125853

 Article Number
 09400923

Powerful Professional blast chiller
Capacity for 2 x 2/3 GN + 1 x 1/2 GN
Stainless steel housing and inside (AISI 304)
Luxury finished with recessed grip
Self-closing door with antibacterial rubber

Inside with rounded corners Cooling water evaporator Automatic defrosting

Refrigerant R290 / CFC-free Maximum ambient temperature 32

Equipped with probe

120 min. + 65 ° C / + 10 ° C = 5 kg 270 min. + 65 ° C / - 18 ° C = 2.5 kg