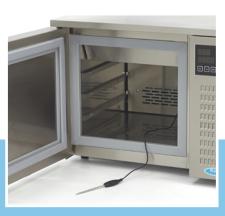

Inside with rounded corners Cooling water evaporator Automatic defrosting

Refrigerant R290 / CFC-free Maximum ambient temperature 32

Equipped with probe

120 min. + 65 ° C / + 10 ° C = 5 kg 270 min. + 65 ° C / - 18 ° C = 2.5 kg

Stable on 4 legs

Intelligent Digital Temperature Control