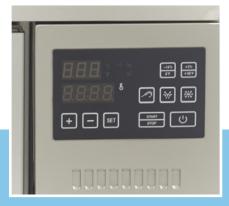

Volume 0.29 CBM

Packaging Material Carton Box with Foam

 HS Customs Code
 84185000

 EAN Code
 8719632125853

 Article Number
 09400923

Powerful Professional blast chiller
Capacity for 2 x 2/3 GN + 1 x 1/2 GN
Stainless steel housing and inside (AISI 304)
Luxury finished with recessed grip
Self-closing door with antibacterial rubber

Inside with rounded corners Cooling water evaporator Automatic defrosting

Refrigerant R290 / CFC-free Maximum ambient temperature 32

Equipped with probe

120 min. + 65 ° C / + 10 ° C = 5 kg 270 min. + 65 ° C / - 18 ° C = 2.5 kg

- HIGH QUALITY / LOW PRICES
- 24 / 7 SUPPORT & SERVICE
- **☑** IMMEDIATELY AVAILABLE FROM STOCK
- 🕍 TECHNICAL DEPARTMENT & WARRANTY
- EXCELLENT CUSTOMER SATISFACTION





Compact protective insulation of 60 mm



Stable on 4 legs



Intelligent Digital Temperature Control