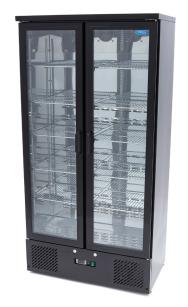

Packaging Material Carton Box with Foam

 HS Customs Code
 84185019

 EAN Code
 8719324276160

 Article Number
 09400922

Beautiful black bar cooler with 2 doors Ideal for bottles, cans and snacks

Capacity: 466L

2 Hinged doors with double glazing Each door is equipped with lock

With 10 adjustable stainless steel grids

Inside with aluminum coating Cooling system with fan Automatic defrosting LED lighting inside

Refrigerant R290 / CFC-free Dixell digital temperature controller Temperature 0 ° to + 12 ° Celsius