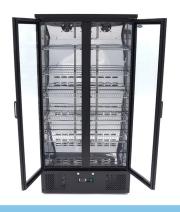

2 Hinged doors with double glazing Each door is equipped with lock

With 10 adjustable stainless steel grids

Inside with aluminum coating Cooling system with fan Automatic defrosting LED lighting inside

Refrigerant R290 / CFC-free Dixell digital temperature controller Temperature 0 ° to + 12 ° Celsius

Adjustable feet

- HIGH QUALITY / LOW PRICES
- 24 / 7 SUPPORT & SERVICE
- M IMMEDIATELY AVAILABLE FROM STOCK
- 🕍 TECHNICAL DEPARTMENT & WARRANT\
- EXCELLENT CUSTOMER SATISFACTION

Inside with aluminum coating, and fiv adjustable stainless steel grids