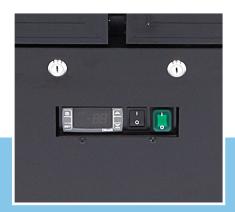

Good insulated cooling system with fan

Dixell digital temperature controller and lock in door