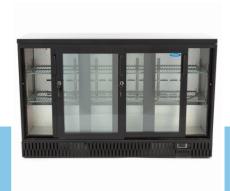

## DELUXE BAR COOLER

**MODEL: 3 SLIDING DOORS** 

Packaging Material Carton Box with Foam

 HS Customs Code
 84185019

 EAN Code
 8719324276146

 Article Number
 09400920

Beautiful black bar cooler with 3 doors Ideal for bottles, cans and snacks

Capacity: 341L

3 sliding doors with double glazing Each door is equipped with lock

2 adjustable stainless steel grids per door

Inside with aluminum coating Cooling system with fan Automatic defrosting

Refrigerant R600a / CFC-free Dixell digital temperature controller Temperature 0 ° to + 12 ° Celsius