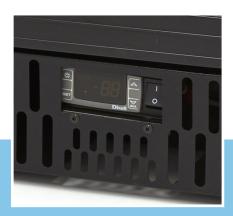

3 sliding doors with double glazing Each door is equipped with lock

2 adjustable stainless steel grids per door

Inside with aluminum coating Cooling system with fan Automatic defrosting

Refrigerant R600a / CFC-free Dixell digital temperature controller Temperature 0 ° to + 12 ° Celsius

Good insulated cooling system with fan

Dixell digital temperature controller