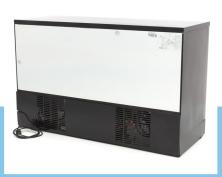

3 sliding doors with double glazing Each door is equipped with lock

2 adjustable stainless steel grids per door

Inside with aluminum coating Cooling system with fan Automatic defrosting

Refrigerant R600a / CFC-free Dixell digital temperature controller Temperature 0 ° to + 12 ° Celsius

LED lighting inside Adjustable feet

- HIGH QUALITY / LOW PRICES
- 24 / 7 SUPPORT & SERVICE
- M IMMEDIATELY AVAILABLE FROM STOCK
- I TECHNICAL DEPARTMENT & WARRANTY
- EXCELLENT CUSTOMER SATISFACTION

Inside with aluminum coating, and two adjustable stainless steel grids