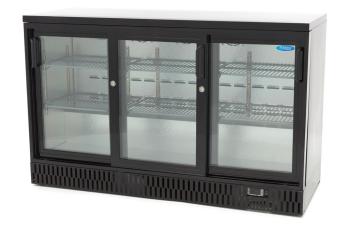

## DELUXE BAR COOLER

**MODEL: 3 SLIDING DOORS** 

Packaging Material Carton Box with Foam

 HS Customs Code
 84185019

 EAN Code
 8719324276146

 Article Number
 09400920

Beautiful black bar cooler with 3 doors Ideal for bottles, cans and snacks

Capacity: 341L

3 sliding doors with double glazing Each door is equipped with lock

2 adjustable stainless steel grids per door

Inside with aluminum coating Cooling system with fan Automatic defrosting

Refrigerant R600a / CFC-free Dixell digital temperature controller Temperature 0 ° to + 12 ° Celsius