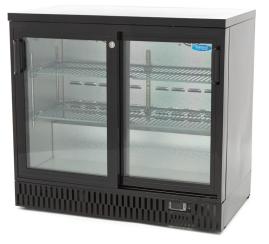

## DELUXE BAR COOLER

MODEL: 2 SLIDING DOORS

200 Watt 230V / 50Hz / 1Phase 70.0 Kg 75.4 Kg H850 x W920 x D515 mm H1080 x W1000 x D640 mm 0.69 CBM Carton Box with Foam 84185019 8719324276139 09400915

Beautiful black bar cooler with 2 doors Ideal for bottles, cans and snacks Capacity: 227L 2 sliding doors with double glazing Each door is equipped with lock 2 adjustable stainless steel grids per door Inside with aluminum coating Cooling system with fan Automatic defrosting Refrigerant R600a / CFC-free Dixell digital temperature controller Temperature 0 ° to + 12 ° Celsius LED lighting inside Adjustable feet