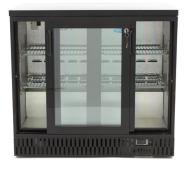

200 Watt 230V / 50Hz / 1Phase 70.0 Kg 75.4 Kg H850 x W920 x D515 mm H1080 x W1000 x D640 mm 0.69 CBM Carton Box with Foam 84185019 8719324276139 09400915

Beautiful black bar cooler with 2 doors Ideal for bottles, cans and snacks Capacity: 227L 2 sliding doors with double glazing Each door is equipped with lock 2 adjustable stainless steel grids per door Inside with aluminum coating Cooling system with fan Automatic defrosting Refrigerant R600a / CFC-free Dixell digital temperature controller Temperature 0 ° to + 12 ° Celsius LED lighting inside Adjustable feet

- 🖬 HIGH QUALITY / LOW PRICES
- 🖼 24 / 7 SUPPORT & SERVICE
- 🖬 IMMEDIATELY AVAILABLE FROM STOCK
- TECHNICAL DEPARTMENT & WARRANT
- **EXCELLENT CUSTOMER SATISFACTION**

nside with aluminum coating, and two adjustable stainless steel grids