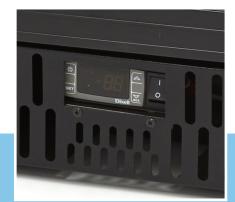

0 x D515 mm H1080 x W1000 x D640 mm 0.69 CBM Carton Box with Foam 84185019 8719324276139 09400915



Beautiful black bar cooler with 2 doors Ideal for bottles, cans and snacks Capacity: 227L 2 sliding doors with double glazing Each door is equipped with lock 2 adjustable stainless steel grids per door Inside with aluminum coating Cooling system with fan Automatic defrosting Refrigerant R600a / CFC-free Dixell digital temperature controller Temperature 0 ° to + 12 ° Celsius LED lighting inside Adjustable feet

- 🖬 HIGH QUALITY / LOW PRICES
- 🖼 24 / 7 SUPPORT & SERVICE
- 🖬 IMMEDIATELY AVAILABLE FROM STOCK
- TECHNICAL DEPARTMENT & WARRANT
- **EXCELLENT CUSTOMER SATISFACTION**





nside with aluminum coating, and two adjustable stainless steel grids



Good insulated cooling system with fan



Dixell digital temperature controller