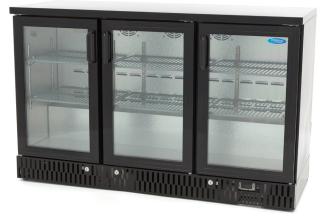

250 Watt 230V / 50Hz / 1Phase 90.0 Kg 97.0 Kg H850 x W1350 x D515 mm H1080 x W1400 x D640 mm 0.97 CBM Carton Box with Foam 84185019 8719324276122 09400910

Beautiful black bar cooler with 3 doors Ideal for bottles, cans and snacks Capacity: 341L 3 Hinged doors with double glazing Each door is equipped with lock 2 adjustable stainless steel grids per door Inside with aluminum coating Cooling system with fan Automatic defrosting LED lighting inside Refrigerant R600a / CFC-free Dixell digital temperature controller Temperature 0 ° to + 12 ° Celsius Adjustable feet