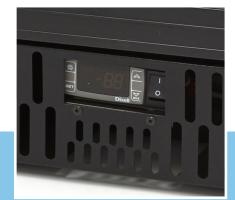

50 x D515 mm H1080 x W1400 x D640 mm 0.97 CBM Carton Box with Foam 84185019 8719324276122 09400910



Beautiful black bar cooler with 3 doors Ideal for bottles, cans and snacks Capacity: 341L 3 Hinged doors with double glazing Each door is equipped with lock 2 adjustable stainless steel grids per door Inside with aluminum coating Cooling system with fan Automatic defrosting LED lighting inside Refrigerant R600a / CFC-free Dixell digital temperature controller Temperature 0 ° to + 12 ° Celsius Adjustable feet

- 🐱 HIGH QUALITY / LOW PRICES
- 🖼 24 / 7 SUPPORT & SERVICE
- 🖬 IMMEDIATELY AVAILABLE FROM STOCK
- TECHNICAL DEPARTMENT & WARRANT
- **EXCELLENT CUSTOMER SATISFACTION**





nside with aluminum coating, and two adjustable stainless steel grids



Good insulated cooling system with fan



Dixell digital temperature controller