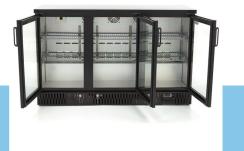

250 Watt 230V / 50Hz / 1Phase 90.0 Kg 97.0 Kg H850 x W1350 x D515 mm H1080 x W1400 x D640 mm 0.97 CBM Carton Box with Foam 84185019 8719324276122 09400910

Beautiful black bar cooler with 3 doors Ideal for bottles, cans and snacks Capacity: 341L 3 Hinged doors with double glazing Each door is equipped with lock 2 adjustable stainless steel grids per door Inside with aluminum coating Cooling system with fan Automatic defrosting LED lighting inside Refrigerant R600a / CFC-free Dixell digital temperature controller Temperature 0 ° to + 12 ° Celsius Adjustable feet

- 🐱 HIGH QUALITY / LOW PRICES
- 🖼 24 / 7 SUPPORT & SERVICE
- 🖬 IMMEDIATELY AVAILABLE FROM STOCK
- TECHNICAL DEPARTMENT & WARRANT
- **EXCELLENT CUSTOMER SATISFACTION**

nside with aluminum coating, and two adjustable stainless steel grids