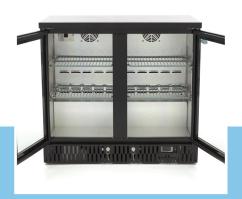

2 Hinged doors with double glazing Each door is equipped with lock

2 adjustable stainless steel grids per door

Inside with aluminum coating Cooling system with fan Automatic defrosting

Refrigerant R600a / CFC-free Dixell digital temperature controller Temperature 0 ° to + 12 ° Celsius

LED lighting inside Adjustable feet

24 / 7 SUPPORT & SERVICE

**☑** IMMEDIATELY AVAILABLE FROM STOCK

🕍 TECHNICAL DEPARTMENT & WARRANT\

**W** EXCELLENT CUSTOMER SATISFACTION

Inside with aluminum coating, and tw adjustable stainless steel grids