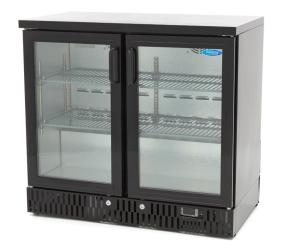

## DELUXE BAR COOLER

**MODEL: 2 STRAIGHT DOORS** 

Packaging Material Carton Box with Foam

 HS Customs Code
 84185019

 EAN Code
 8719324276115

 Article Number
 09400905

Beautiful black bar cooler with 2 doors Ideal for bottles, cans and snacks

Capacity: 227L

2 Hinged doors with double glazing Each door is equipped with lock

2 adjustable stainless steel grids per door

Inside with aluminum coating Cooling system with fan Automatic defrosting

Refrigerant R600a / CFC-free Dixell digital temperature controller Temperature 0 ° to + 12 ° Celsius