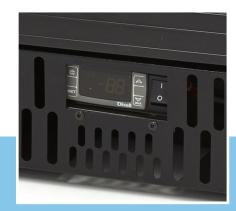

2 Hinged doors with double glazing Each door is equipped with lock

2 adjustable stainless steel grids per door

Inside with aluminum coating Cooling system with fan Automatic defrosting

Refrigerant R600a / CFC-free Dixell digital temperature controller Temperature 0 ° to + 12 ° Celsius

Good insulated cooling system with fan

Dixell digital temperature controller