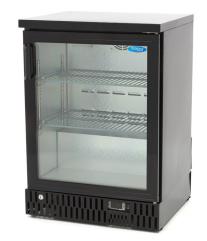

## DELUXE BAR COOLER

**MODEL: 1 STRAIGHT DOOR** 

Packaging Material Carton Box with Foam

 HS Customs Code
 84185019

 EAN Code
 8719324276108

 Article Number
 09400900

Beautiful black bar cooler with 1 door Ideal for bottles, cans and snacks

Capacity: 142L

Doors with double glazing

Equipped with 1 hinged door with lockW With 2 adjustable stainless steel grids

Inside with aluminum coating

Cooling system with fan

Automatic defrosting

Refrigerant R600a / CFC-free