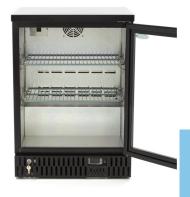

Doors with double glazing

Equipped with 1 hinged door with lockW With 2 adjustable stainless steel grids

Inside with aluminum coating

Cooling system with fan

Automatic defrosting

Refrigerant R600a / CFC-free

Inside with aluminum coating, and two adjustable stainless steel grids

Good insulated cooling system with fan

Dixell digital temperature controller