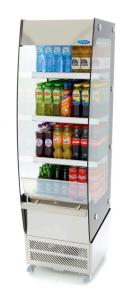

EXCELLENT CUSTOMER SATISFACTION

Large open refrigerated multi-deck display Luxury design with beautiful finish Curved glass with chrome steel

Glass windows on two sides (double glazed)

Equipped with three coated shelves Dimensions shelves: W460 x D280 mm

Shelves with cardholders

LED lighting inside

Cooling system with fan

Automatic defrosting

Refrigerant R404a / CFC free

Dixell digital temperature controller

Temperature 2°C to 10°C

Movable floor model

Complete with handle / bumper

Equipped with 2 wheels with brakes

Curved glass with chrome steel handle

( (

Three coated shelves with cardholders

Dixell digital temperature controller