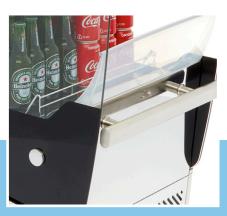

Complete with handle / bumper

Equipped with 2 wheels with brakes

Curved glass with chrome steel handle

( (

Three coated shelves with cardholders

Dixell digital temperature controller