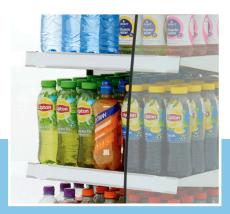

EXCELLENT CUSTOMER SATISFACTION

Large open refrigerated multi-deck display Luxury design with beautiful finish Curved glass with chrome steel

Glass windows on two sides (double glazed)

Equipped with three coated shelves Dimensions shelves: W460 x D280 mm

Shelves with cardholders

LED lighting inside

Cooling system with fan

Automatic defrosting

Refrigerant R404a / CFC free

Dixell digital temperature controller

Temperature 2°C to 10°C

Movable floor model