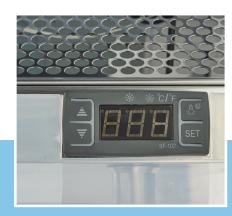

Shelves with cardholders

LED lighting inside

Cooling system with fan

Automatic defrosting

Refrigerant R404a / CFC free

Dixell digital temperature controller

Temperature 2°C to 10°C

Movable floor model

Complete with handle / bumper

Equipped with 2 wheels with brakes

Curved glass with chrome steel handle

( (

Three coated shelves with cardholders

Dixell digital temperature controller