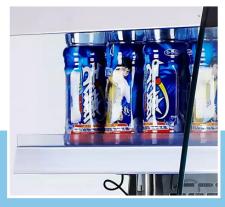

Equipped with three coated shelves Dimensions shelves: W460 x D280 mm

Shelves with cardholders

LED lighting inside

Cooling system with fan

Automatic defrosting

Refrigerant R404a / CFC free

Dixell digital temperature controller

Temperature 2 ° to + 10 ° degrees Celsius

Movable floor model

Complete with handle / bumper

Equipped with 2 wheels with brakes

Curved glass with chrome steel

 $\in$ 

Three coated shelves with cardholder

Cooling system with fan and automatic defrosting