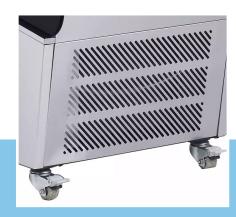

Temperature 2 ° to + 10 ° degrees Celsius

Movable floor model

Complete with handle / bumper

Equipped with 2 wheels with brakes

Curved glass with chrome steel

 $\in$ 

Three coated shelves with cardholder

Cooling system with fan and automatic defrosting