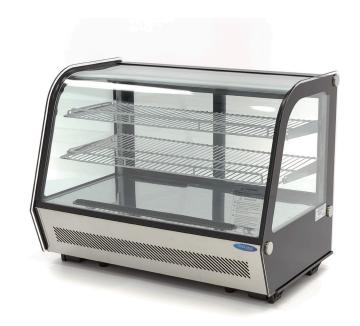

Packaging Material Carton Box with Foam

 HS Customs Code
 84185019

 EAN Code
 8719324276498

 Article Number
 09400850

Luxury refrigerated black showcase 160L ldeal for cakes, snacks and sandwiches

Curved glass on the frontside Sliding doors on the backside Double glazing on 4 sides 2 adjustable chrome grids

Cooling with fan

Automatic defrosting

Refrigerant R290 / CFC-free

Dixell digital temperature controller

Temperature 0°C to 12°C

Door with lock LED lights inside Adjustable feet

24 / 7 SUPPORT & SERVICE

**☑** IMMEDIATELY AVAILABLE FROM STOCK

🕍 TECHNICAL DEPARTMENT & WARRANTY

EXCELLENT CUSTOMER SATISFACTION

Curved glass on the frontside

Sliding doors on the backside

Digital temperature controller on backside