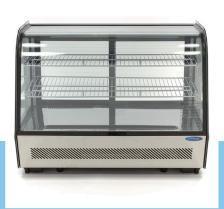

Packaging Material Carton Box with Foam

 HS Customs Code
 84185019

 EAN Code
 8719324276498

 Article Number
 09400850

Luxury refrigerated black showcase 160L ldeal for cakes, snacks and sandwiches

Curved glass on the frontside Sliding doors on the backside Double glazing on 4 sides 2 adjustable chrome grids

Cooling with fan

Automatic defrosting

Refrigerant R290 / CFC-free

Dixell digital temperature controller

Temperature 0°C to 12°C

Door with lock LED lights inside Adjustable feet

24 / 7 SUPPORT & SERVICE

**☑** IMMEDIATELY AVAILABLE FROM STOCK

🕍 TECHNICAL DEPARTMENT & WARRANTY

EXCELLENT CUSTOMER SATISFACTION

Curved glass on the frontside

Sliding doors on the backside

Digital temperature controller on backside