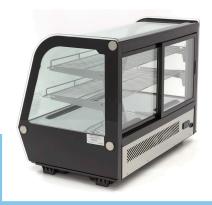

Packaging Material Carton Box with Foam

 HS Customs Code
 84185019

 EAN Code
 8719324276498

 Article Number
 09400850

Luxury refrigerated black showcase 160L ldeal for cakes, snacks and sandwiches

Curved glass on the frontside Sliding doors on the backside Double glazing on 4 sides 2 adjustable chrome grids

Cooling with fan

Automatic defrosting

Refrigerant R290 / CFC-free

Dixell digital temperature controller

Temperature 0°C to 12°C

Door with lock LED lights inside Adjustable feet

24 / 7 SUPPORT & SERVICE

**☑** IMMEDIATELY AVAILABLE FROM STOCK

🕍 TECHNICAL DEPARTMENT & WARRANTY

EXCELLENT CUSTOMER SATISFACTION

Curved glass on the frontside

Sliding doors on the backside

Digital temperature controller on backside