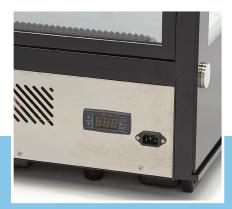

Cooling with fan

Automatic defrosting

Refrigerant R290 / CFC-free

Dixell digital temperature controller

Temperature 0°C to 12°C

Door with lock LED lights inside Adjustable feet

24 / 7 SUPPORT & SERVICE

**☑** IMMEDIATELY AVAILABLE FROM STOCK

🕍 TECHNICAL DEPARTMENT & WARRANTY

EXCELLENT CUSTOMER SATISFACTION

Curved glass on the frontside

Sliding doors on the backside

Digital temperature controller on backside