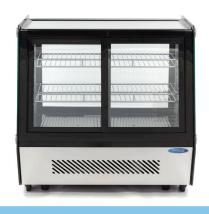

## DELUXE REFR. SHOWCASE

MODEL: 125L

Packaging Material Carton Box with Foam

 HS Customs Code
 84185000

 EAN Code
 8719632123002

 Article Number
 09400847

Luxury Refrigerated Pastry showcase
Ideal for cakes, pastries, snacks and sandwiches
Sliding doors on the front and back
Glass windows on 4 sides (double glass)
Equipped with 2 adjustable grids (chromed)
Built-in LED lighting inside
Cooling system with fan
Automatic defrosting process
Refrigerant R290 / CFC-free

Temperature 0°C to 12°C Adjustable feet

Digital temperature controller

- HIGH OLIALITY / LOW PRICES
- 24 / 7 SUPPORT & SERVICE
- **™** IMMEDIATELY AVAILABLE FROM STOCK
- 🕍 TECHNICAL DEPARTMENT & WARRANTY
- **W** EXCELLENT CUSTOMER SATISFACTION

Glass windows on 4 sides (double glass)

Sliding doors on both sides

Digital temperature controller on backside