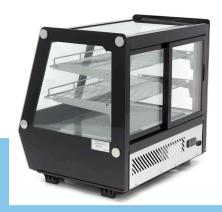

## DELUXE REFR. SHOWCASE

MODEL: 125L

Packaging Material Carton Box with Foam

 HS Customs Code
 84185000

 EAN Code
 8719632123002

 Article Number
 09400847

Luxury Refrigerated Pastry showcase
Ideal for cakes, pastries, snacks and sandwiches
Sliding doors on the front and back
Glass windows on 4 sides (double glass)
Equipped with 2 adjustable grids (chromed)
Built-in LED lighting inside
Cooling system with fan
Automatic defrosting process
Refrigerant R290 / CFC-free

Temperature 0°C to 12°C Adjustable feet

Digital temperature controller

- HIGH OLIALITY / LOW PRICES
- 24 / 7 SUPPORT & SERVICE
- **™** IMMEDIATELY AVAILABLE FROM STOCK
- 🕍 TECHNICAL DEPARTMENT & WARRANTY
- **W** EXCELLENT CUSTOMER SATISFACTION

Glass windows on 4 sides (double glass)

Sliding doors on both sides

Digital temperature controller on backside