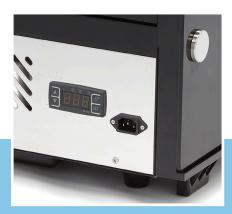

Temperature 0°C to 12°C Adjustable feet

Digital temperature controller

- HIGH OLIALITY / LOW PRICES
- 24 / 7 SUPPORT & SERVICE
- **™** IMMEDIATELY AVAILABLE FROM STOCK
- 🕍 TECHNICAL DEPARTMENT & WARRANTY
- **W** EXCELLENT CUSTOMER SATISFACTION

Glass windows on 4 sides (double glass)

Sliding doors on both sides

Digital temperature controller on backside