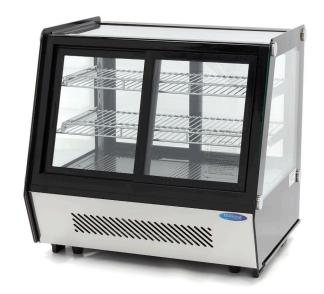

## DELUXE REFR. SHOWCASE

MODEL: 125L

Packaging Material Carton Box with Foam

 HS Customs Code
 84185000

 EAN Code
 8719632123002

 Article Number
 09400847

Luxury Refrigerated Pastry showcase
Ideal for cakes, pastries, snacks and sandwiches
Sliding doors on the front and back
Glass windows on 4 sides (double glass)
Equipped with 2 adjustable grids (chromed)
Built-in LED lighting inside
Cooling system with fan
Automatic defrosting process
Refrigerant R290 / CFC-free

Temperature 0°C to 12°C Adjustable feet

Digital temperature controller

- HIGH OLIALITY / LOW PRICES
- 24 / 7 SUPPORT & SERVICE
- **™** IMMEDIATELY AVAILABLE FROM STOCK
- 🕍 TECHNICAL DEPARTMENT & WARRANTY
- **W** EXCELLENT CUSTOMER SATISFACTION

Glass windows on 4 sides (double glass)

Sliding doors on both sides

Digital temperature controller on backside