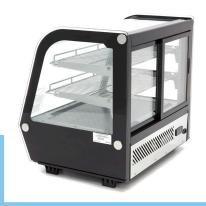

Packaging Material Carton Box with Foam

 HS Customs Code
 84185019

 EAN Code
 8719324276481

 Article Number
 09400845

Luxury refrigerated black showcase 120L ldeal for cakes, snacks and sandwiches

Curved glass on the frontside Sliding doors on the backside Double glazing on 4 sides 2 adjustable chrome grids

Cooling with fan

Automatic defrosting

Refrigerant R290 / CFC-free

Dixell digital temperature controller

Temperature 0°C to 12°C

Door with lock LED lights inside Adjustable feet

24 / 7 SUPPORT & SERVICE

**☑** IMMEDIATELY AVAILABLE FROM STOCK

🔟 TECHNICAL DEPARTMENT & WARRANTY

**™** EXCELLENT CUSTOMER SATISFACTION

Curved glass on the frontside

Sliding doors on the backside

Digital temperature controller on backside