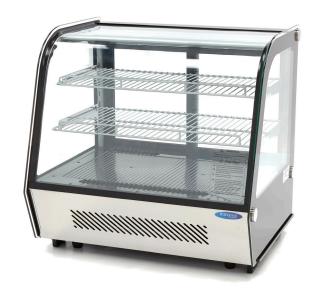

Packaging Material Carton Box with Foam

 HS Customs Code
 84185019

 EAN Code
 8719324276481

 Article Number
 09400845

Luxury refrigerated black showcase 120L ldeal for cakes, snacks and sandwiches

Curved glass on the frontside Sliding doors on the backside Double glazing on 4 sides 2 adjustable chrome grids

Cooling with fan

Automatic defrosting

Refrigerant R290 / CFC-free

Dixell digital temperature controller

Temperature 0°C to 12°C

Door with lock LED lights inside Adjustable feet

24 / 7 SUPPORT & SERVICE

**☑** IMMEDIATELY AVAILABLE FROM STOCK

🔟 TECHNICAL DEPARTMENT & WARRANTY

**™** EXCELLENT CUSTOMER SATISFACTION

Curved glass on the frontside

Sliding doors on the backside

Digital temperature controller on backside