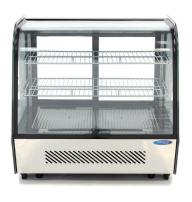

Packaging Material Carton Box with Foam

 HS Customs Code
 84185019

 EAN Code
 8719324276481

 Article Number
 09400845

Luxury refrigerated black showcase 120L ldeal for cakes, snacks and sandwiches

Curved glass on the frontside Sliding doors on the backside Double glazing on 4 sides 2 adjustable chrome grids

Cooling with fan

Automatic defrosting

Refrigerant R290 / CFC-free

Dixell digital temperature controller

Temperature 0°C to 12°C

Door with lock LED lights inside Adjustable feet

24 / 7 SUPPORT & SERVICE

**☑** IMMEDIATELY AVAILABLE FROM STOCK

🔟 TECHNICAL DEPARTMENT & WARRANTY

**™** EXCELLENT CUSTOMER SATISFACTION

Curved glass on the frontside

Sliding doors on the backside

Digital temperature controller on backside