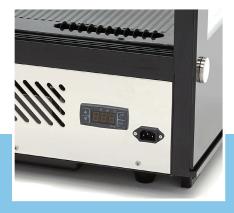

Cooling with fan

Automatic defrosting

Refrigerant R290 / CFC-free

Dixell digital temperature controller

Temperature 0°C to 12°C

Door with lock LED lights inside Adjustable feet

24 / 7 SUPPORT & SERVICE

**☑** IMMEDIATELY AVAILABLE FROM STOCK

🔟 TECHNICAL DEPARTMENT & WARRANTY

**™** EXCELLENT CUSTOMER SATISFACTION

Curved glass on the frontside

Sliding doors on the backside

Digital temperature controller on backside