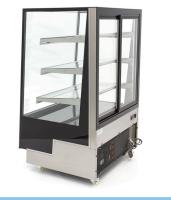

|

450 Watt 230V / 50Hz / 1Phase 162.0 Kg Kg H1445 x W1200 x D805 mm H1630 x W x D900 mm CBM Carton Box with Foam 84185019 8719324276511 09400843



Luxury refrigerated black showcase 500L Ideal for cakes, pastries, snacks and sandwiches Stainless steel housing Rectangular windows all round Sliding doors on the backside Double glazing on all sides 3 adjustable glass shelves Cooling system with fan (usable for cakes) Automatic defrosting Refrigerant R290 / CFC-free Dixell digital temperature controller Temperature 0°C to 12°C LED lights inside Moveable on 4 wheels

- 🖬 HIGH QUALITY / LOW PRICES
- 🖼 24 / 7 SUPPORT & SERVICE
- MMEDIATELY AVAILABLE FROM STOCK
- 🐱 TECHNICAL DEPARTMENT & WARRANT
- 🖬 EXCELLENT CUSTOMER SATISFACTION





Stainless steel housing with rectangular windows all round



Sliding doors on the backside



Digital temperature controller on backside