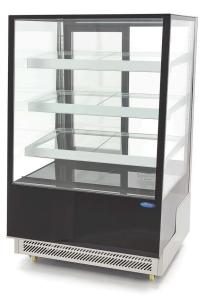

## DELUXE PASTRY SHOWCASE

MODEL: 500L

450 Watt 230V / 50Hz / 1Phase 162.0 Kg Kg H1445 x W1200 x D805 mm H1630 x W x D900 mm CBM Carton Box with Foam 84185019 8719324276511 09400843

Luxury refrigerated black showcase 500L Ideal for cakes, pastries, snacks and sandwiches Stainless steel housing Rectangular windows all round Sliding doors on the backside Double glazing on all sides 3 adjustable glass shelves Cooling system with fan (usable for cakes) Automatic defrosting Refrigerant R290 / CFC-free Dixell digital temperature controller Temperature 0°C to 12°C LED lights inside Moveable on 4 wheels