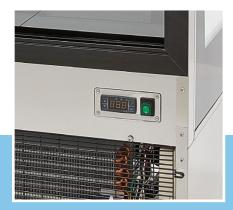

450 Watt 230V / 50Hz / 1Phase 162.0 Kg Kg H1445 x W1200 x D805 mm H1630 x W x D900 mm CBM Carton Box with Foam 84185019 8719324276511 09400843

Luxury refrigerated black showcase 500L Ideal for cakes, pastries, snacks and sandwiches Stainless steel housing Rectangular windows all round Sliding doors on the backside Double glazing on all sides 3 adjustable glass shelves Cooling system with fan (usable for cakes) Automatic defrosting Refrigerant R290 / CFC-free Dixell digital temperature controller Temperature 0°C to 12°C LED lights inside Moveable on 4 wheels

Sliding doors on the backside

Digital temperature controller on backside