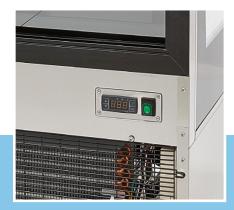

.0 Kg H1445 x W900 x D805 mm H1630 x W1000 x D900 mm 1.47 CBM Carton Box with Foam 84185019 8719324276504 09400842



Luxury refrigerated black showcase 400L Ideal for cakes, pastries, snacks and sandwiches Stainless steel housing Rectangular windows all round Sliding doors on the backside Double glazing on all sides 3 adjustable glass shelves Cooling system with fan (usable for cakes) Automatic defrosting Refrigerant R290 / CFC-free Dixell digital temperature controller Temperature 0°C to 12°C LED lights inside Moveable on 4 wheels

- 🖬 HIGH QUALITY / LOW PRICES
- 🖼 24 / 7 SUPPORT & SERVICE
- MMEDIATELY AVAILABLE FROM STOCK
- 🐱 TECHNICAL DEPARTMENT & WARRANT
- EXCELLENT CUSTOMER SATISFACTION





Stainless steel housing with rectangular windows all round



Sliding doors on the backside



Digital temperature controller on backside