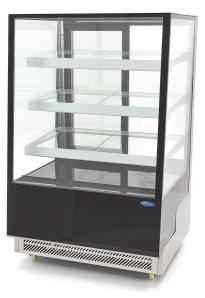

## DELUXE PASTRY SHOWCASE

MODEL: 400L

450 Watt 230V / 50Hz / 1Phase 141.0 Kg 178.0 Kg H1445 x W900 x D805 mm H1630 x W1000 x D900 mm 1.47 CBM Carton Box with Foam 84185019 8719324276504 09400842

Luxury refrigerated black showcase 400L Ideal for cakes, pastries, snacks and sandwiches Stainless steel housing Rectangular windows all round Sliding doors on the backside Double glazing on all sides 3 adjustable glass shelves Cooling system with fan (usable for cakes) Automatic defrosting Refrigerant R290 / CFC-free Dixell digital temperature controller Temperature 0°C to 12°C LED lights inside Moveable on 4 wheels

- 🖬 HIGH QUALITY / LOW PRICES
- 🖼 24 / 7 SUPPORT & SERVICE
- MMEDIATELY AVAILABLE FROM STOCK
- 🐱 TECHNICAL DEPARTMENT & WARRANT
- EXCELLENT CUSTOMER SATISFACTION

Stainless steel housing with rectangular windows all round