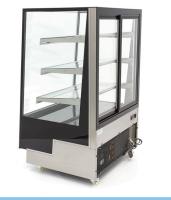

450 Watt 230V / 50Hz / 1Phase 141.0 Kg 178.0 Kg H1445 x W900 x D805 mm H1630 x W1000 x D900 mm 1.47 CBM Carton Box with Foam 84185019 8719324276504 09400842

Luxury refrigerated black showcase 400L Ideal for cakes, pastries, snacks and sandwiches Stainless steel housing Rectangular windows all round Sliding doors on the backside Double glazing on all sides 3 adjustable glass shelves Cooling system with fan (usable for cakes) Automatic defrosting Refrigerant R290 / CFC-free Dixell digital temperature controller Temperature 0°C to 12°C LED lights inside Moveable on 4 wheels

Sliding doors on the backside

Digital temperature controller on backside