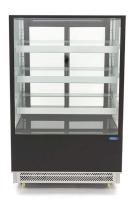

450 Watt 230V / 50Hz / 1Phase 141.0 Kg 178.0 Kg H1445 x W900 x D805 mm H1630 x W1000 x D900 mm 1.47 CBM Carton Box with Foam 84185019 8719324276504 09400842

Luxury refrigerated black showcase 400L Ideal for cakes, pastries, snacks and sandwiches Stainless steel housing Rectangular windows all round Sliding doors on the backside Double glazing on all sides 3 adjustable glass shelves Cooling system with fan (usable for cakes) Automatic defrosting Refrigerant R290 / CFC-free Dixell digital temperature controller Temperature 0°C to 12°C LED lights inside Moveable on 4 wheels

- 🖬 HIGH QUALITY / LOW PRICES
- 🖼 24 / 7 SUPPORT & SERVICE
- MMEDIATELY AVAILABLE FROM STOCK
- 🐱 TECHNICAL DEPARTMENT & WARRANT
- EXCELLENT CUSTOMER SATISFACTION

Stainless steel housing with rectangular windows all round

Sliding doors on the backside

Digital temperature controller on backside