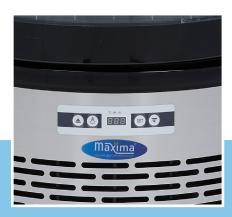

Curved windows all round (double glazed) Equipped with 3 adjustable glass shelves

Built-in LED lighting inside Cooling system with fan Automatic defrosting Refrigerant R290 / CFC-free

Dixell digital temperature controller

Curved windows all round (double glazed)

Hinged door on the backside

Digital temperature controller on backside