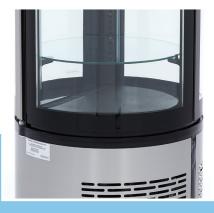

Curved windows all round (double glazed) Equipped with 3 adjustable glass shelves

Built-in LED lighting inside Cooling system with fan Automatic defrosting Refrigerant R290 / CFC-free

Dixell digital temperature controller

Curved windows all round (double glazed)

Hinged door on the backside

Digital temperature controller on backside