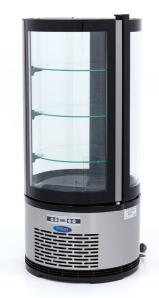

Packaging Material Carton Box with Foam

 HS Customs Code
 84185000

 EAN Code
 8719324276528

 Article Number
 09400841

High-quality cake display fridge Ideal for cakes, pastries, snacks and sandwiches Stainless steel housing

Curved windows all round (double glazed) Equipped with 3 adjustable glass shelves

Built-in LED lighting inside Cooling system with fan Automatic defrosting Refrigerant R290 / CFC-free

Dixell digital temperature controller

Temperature 0°C to 12°C

Fixed legs

- HIGH QUALITY / LOW PRICES
- 24 / 7 SUPPORT & SERVICE
- **☑** IMMEDIATELY AVAILABLE FROM STOCK
- 🕍 TECHNICAL DEPARTMENT & WARRANTY
- **W** EXCELLENT CUSTOMER SATISFACTION