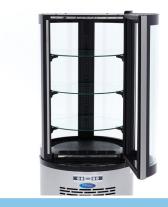

Packaging Material Carton Box with Foam

 HS Customs Code
 84185000

 EAN Code
 8719324276528

 Article Number
 09400841

High-quality cake display fridge Ideal for cakes, pastries, snacks and sandwiches Stainless steel housing

Curved windows all round (double glazed) Equipped with 3 adjustable glass shelves

Built-in LED lighting inside Cooling system with fan Automatic defrosting Refrigerant R290 / CFC-free

Dixell digital temperature controller

Curved windows all round (double glazed)

Hinged door on the backside

Digital temperature controller on backside