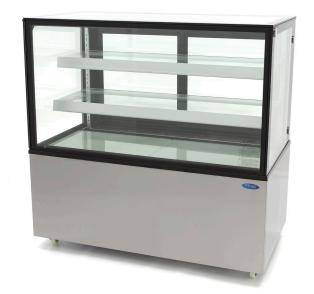

## REFRIGERATED PASTRY SHOWCASE

MODEL: 500L

Packaging Material Carton Box with Foam

 HS Customs Code
 84185019

 EAN Code
 8719324276511

 Article Number
 09400839

Luxury refrigerated black showcase 500L Ideal for cakes, pastries, snacks and sandwiches

Stainless steel housing

Rectangular windows all round Sliding doors on the backside

Double glazing on all sides 3 adjustable glass shelves

Cooling system with fan (usable for cakes)

Automatic defrosting

Refrigerant R290 / CFC-free

Dixell digital temperature controller

Temperature 0°C to 12°C

LED lights inside

Moveable on 4 wheels

- HIGH QUALITY / LOW PRICES
- 🔟 24 / 7 SUPPORT & SERVICE
- **™** IMMEDIATELY AVAILABLE FROM STOCK
- TECHNICAL DEPARTMENT & WARRANT
- EXCELLENT CUSTOMER SATISFACTION

Stainless steel housing with straight glass panels all round

Sliding doors on the backside

Digital temperature controller on backside