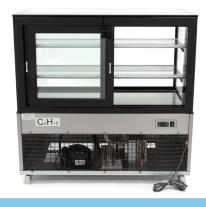

Stainless steel housing

Rectangular windows all round Sliding doors on the backside

Double glazing on all sides 3 adjustable glass shelves

Cooling system with fan (usable for cakes)

Automatic defrosting

Refrigerant R290 / CFC-free

Stainless steel housing with straight glass panels all round

Sliding doors on the backside

Digital temperature controller on backside