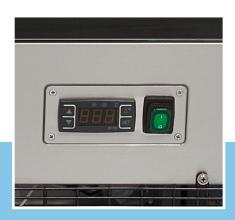

Dixell digital temperature controller

Temperature 0°C to 12°C

LED lights inside

Moveable on 4 wheels

- HIGH QUALITY / LOW PRICES
- 🔟 24 / 7 SUPPORT & SERVICE
- **™** IMMEDIATELY AVAILABLE FROM STOCK
- TECHNICAL DEPARTMENT & WARRANT
- EXCELLENT CUSTOMER SATISFACTION

Stainless steel housing with straight glass panels all round

Sliding doors on the backside

Digital temperature controller on backside