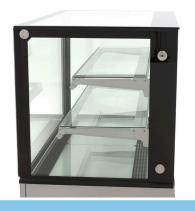

Stainless steel housing

Rectangular windows all round Sliding doors on the backside

Double glazing on all sides 3 adjustable glass shelves

Cooling system with fan (usable for cakes)

Automatic defrosting

Refrigerant R290 / CFC-free

Stainless steel housing with straight glass panels all round

Sliding doors on the backside

Digital temperature controller on backside