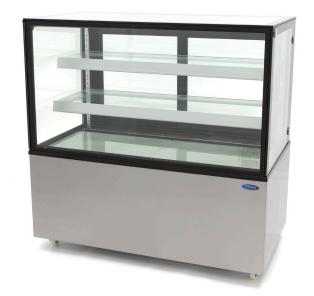

## REFRIGERATED PASTRY SHOWCASE

MODEL: 400L

Packaging Material Carton Box with Foam

 HS Customs Code
 84185000

 EAN Code
 8719632122982

 Article Number
 09400838

Refrigerated Showcase / Pastry showcase 400L Ideal for cakes, pastries, snacks and sandwiches

Stainless steel housing

Straight glass panels all around

Sliding door on the backside

Double glazing on all sides

Equipped with 2 adjustable glass shelves Cooling system with fan (suitable for cakes)

Automatic defrosting

Refrigerant R290 / CFC-free Digital temperature controller

Temperature 2°C to 8°C

LED lighting inside Moveable on 4 wheels

- 🔟 HIGH QUALITY / LOW PRICES
- 24 / 7 SUPPORT & SERVICE
- IMMEDIATELY AVAILABLE FROM STOCK
- 🕍 TECHNICAL DEPARTMENT & WARRANTY
- EXCELLENT CUSTOMER SATISFACTION

Stainless steel housing with straight glass panels all round

Sliding doors on the backside

Digital temperature controller on backside