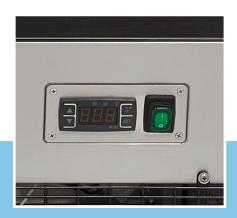

Refrigerant R290 / CFC-free Digital temperature controller

Temperature 2°C to 8°C

LED lighting inside Moveable on 4 wheels

- 🔟 HIGH QUALITY / LOW PRICES
- 24 / 7 SUPPORT & SERVICE
- IMMEDIATELY AVAILABLE FROM STOCK
- 🕍 TECHNICAL DEPARTMENT & WARRANTY
- EXCELLENT CUSTOMER SATISFACTION

Stainless steel housing with straight glass panels all round

Sliding doors on the backside

Digital temperature controller on backside