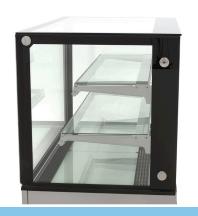

Stainless steel housing

Straight glass panels all around

Sliding door on the backside

Double glazing on all sides

Equipped with 2 adjustable glass shelves Cooling system with fan (suitable for cakes)

Automatic defrosting

Stainless steel housing with straight glass panels all round

Sliding doors on the backside

Digital temperature controller on backside