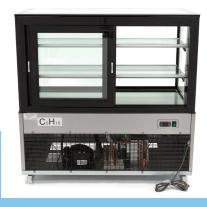

Stainless steel housing

Straight glass panels all around

Sliding door on the backside

Double glazing on all sides

Equipped with 2 adjustable glass shelves Cooling system with fan (suitable for cakes)

Automatic defrosting

Stainless steel housing with straight glass panels all round

Sliding doors on the backside

Digital temperature controller on backside