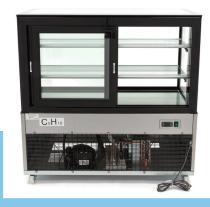

Stainless steel housing

Straight glass panels all around

Sliding door on the backside

Double glazing on all sides

Equipped with 2 adjustable glass shelves Cooling system with fan (suitable for cakes)

Automatic defrosting

EXCELLENT CUSTOMER SATISFACTION

Stainless steel housing with straight glass panels all round

Sliding doors on the backside

Digital temperature controller on backside