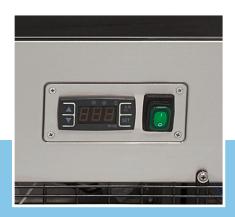

Refrigerant R290 / CFC-free Digital temperature controller

Temperature 2°C to 8°C

LED lighting inside Moveable on 4 wheels

24 / 7 SUPPORT & SERVICE

MMEDIATELY AVAILABLE FROM STOCK

🔟 TECHNICAL DEPARTMENT & WARRANT\

EXCELLENT CUSTOMER SATISFACTION

Stainless steel housing with straight glass panels all round

Sliding doors on the backside

Digital temperature controller on backside