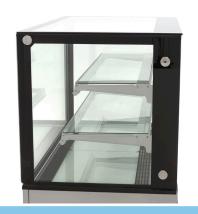

Stainless steel housing

Straight glass panels all around

Sliding door on the backside

Double glazing on all sides

Equipped with 2 adjustable glass shelves Cooling system with fan (suitable for cakes)

Automatic defrosting