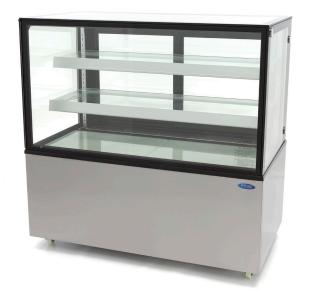

## REFRIGERATED PASTRY SHOWCASE

MODEL: 300L

Packaging Material Carton Box with Foam

 HS Customs Code
 84185000

 EAN Code
 8719632124078

 Article Number
 09400837

Refrigerated Showcase / Pastry showcase 300L Ideal for cakes, pastries, snacks and sandwiches

Stainless steel housing

Straight glass panels all around

Sliding door on the backside

Double glazing on all sides

Equipped with 2 adjustable glass shelves Cooling system with fan (suitable for cakes)

Automatic defrosting