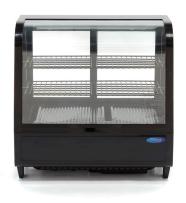

## REFRIGERATED SHOWCASE

MODEL: 100L BLACK

Packaging Material Carton Box with Foam

 HS Customs Code
 84185019

 EAN Code
 8719324276474

 Article Number
 09400831

Beautiful refrigerated black showcase 100L Ideal for cakes, snacks and sandwiches
Curved glass on the frontside

Sliding doors on the backside Glass windows on 4 sides

2 adjustable shelves with coating

Cooling with fan Automatic defrosting

Refrigerant R290 / CFC-free Temperature 0°C to 12°C

Lighting inside Fixed feet