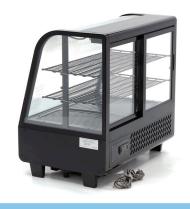

## REFRIGERATED SHOWCASE

MODEL: 100L BLACK

Packaging Material Carton Box with Foam

 HS Customs Code
 84185019

 EAN Code
 8719324276474

 Article Number
 09400831

Beautiful refrigerated black showcase 100L Ideal for cakes, snacks and sandwiches
Curved glass on the frontside

Sliding doors on the backside Glass windows on 4 sides

2 adjustable shelves with coating

Cooling with fan Automatic defrosting

Refrigerant R290 / CFC-free Temperature 0°C to 12°C

Lighting inside Fixed feet