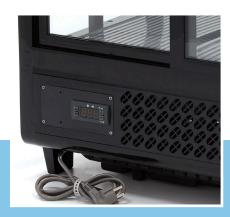

Kg

Machine DimensionsH675 x W682 x D450 mmPackaging DimensionsH900 x W760 x D530 mm

Packaging Volume 0.36 CBM

Packaging Material Carton Box with Foam

 HS Customs Code
 84185019

 EAN Code
 8719324276474

 Article Number
 09400831

Beautiful refrigerated black showcase 100L Ideal for cakes, snacks and sandwiches
Curved glass on the frontside

Sliding doors on the backside Glass windows on 4 sides

2 adjustable shelves with coating

Cooling with fan Automatic defrosting

Refrigerant R290 / CFC-free Temperature 0°C to 12°C

Lighting inside Fixed feet

- 🔟 HIGH QUALITY / LOW PRICES
- 24 / 7 SUPPORT & SERVICE
- **™** IMMEDIATELY AVAILABLE FROM STOCK
- TECHNICAL DEPARTMENT & WARRANT
- **™** EXCELLENT CUSTOMER SATISFACTION





Curved glass on the frontside



Sliding doors on the backside



Digital temperature controller on backside