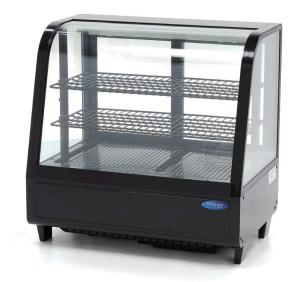

## REFRIGERATED SHOWCASE

MODEL: 100L BLACK

Packaging Material Carton Box with Foam

 HS Customs Code
 84185019

 EAN Code
 8719324276474

 Article Number
 09400831

Beautiful refrigerated black showcase 100L Ideal for cakes, snacks and sandwiches
Curved glass on the frontside

Sliding doors on the backside Glass windows on 4 sides

2 adjustable shelves with coating

Cooling with fan Automatic defrosting

Refrigerant R290 / CFC-free Temperature 0°C to 12°C

Lighting inside Fixed feet