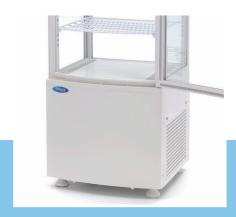

Packaging Material Carton Box with Foam

 HS Customs Code
 84185019

 EAN Code
 8719324276443

 Article Number
 09400815

Large refrigerated white showcase 235L Painted steel with plastic

Double glazing on 4 sides
Equipped with 4 grids coated

Automatic defrosting

Cooling with fan

Refrigerant R290 / CFC-free

Dixell digital temperature controller

Temperature -1°C to 7°C

Door with lock LED lights inside

Fixed feet

- 🔟 HIGH QUALITY / LOW PRICES
- 24 / 7 SUPPORT & SERVICE
- **☑** IMMEDIATELY AVAILABLE FROM STOCK
- 🕍 TECHNICAL DEPARTMENT & WARRANTY
- **W** EXCELLENT CUSTOMER SATISFACTION