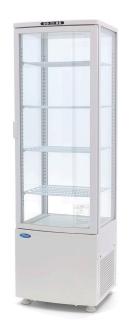

## REFRIGERATED SHOWCASE

MODEL: 235L WHITE

Packaging Material Carton Box with Foam

 HS Customs Code
 84185019

 EAN Code
 8719324276443

 Article Number
 09400815

Large refrigerated white showcase 235L Painted steel with plastic

Double glazing on 4 sides
Equipped with 4 grids coated

Automatic defrosting

Cooling with fan

Refrigerant R290 / CFC-free

Dixell digital temperature controller

Temperature -1°C to 7°C

Door with lock LED lights inside

Fixed feet

- 🔟 HIGH QUALITY / LOW PRICES
- 24 / 7 SUPPORT & SERVICE
- **☑** IMMEDIATELY AVAILABLE FROM STOCK
- 🕍 TECHNICAL DEPARTMENT & WARRANTY
- **W** EXCELLENT CUSTOMER SATISFACTION

Digital temperature controller on frontside

Double glazing on 4 sides

White display fridge with lock in door