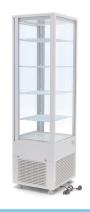

## REFRIGERATED SHOWCASE

MODEL: 235L WHITE

Packaging Material Carton Box with Foam

 HS Customs Code
 84185019

 EAN Code
 8719324276443

 Article Number
 09400815

Large refrigerated white showcase 235L Painted steel with plastic

Double glazing on 4 sides
Equipped with 4 grids coated

Automatic defrosting

Cooling with fan

Refrigerant R290 / CFC-free

Dixell digital temperature controller

Temperature -1°C to 7°C

Door with lock LED lights inside

Fixed feet

- 🔟 HIGH QUALITY / LOW PRICES
- 24 / 7 SUPPORT & SERVICE
- **☑** IMMEDIATELY AVAILABLE FROM STOCK
- 🕍 TECHNICAL DEPARTMENT & WARRANTY
- **W** EXCELLENT CUSTOMER SATISFACTION

Digital temperature controller on frontside

Double glazing on 4 sides

White display fridge with lock in door