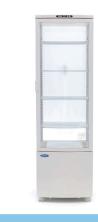

Packaging Material Carton Box with Foam

 HS Customs Code
 84185019

 EAN Code
 8719324276443

 Article Number
 09400815

Large refrigerated white showcase 235L Painted steel with plastic

Double glazing on 4 sides
Equipped with 4 grids coated

Automatic defrosting

Cooling with fan

Refrigerant R290 / CFC-free

Dixell digital temperature controller

Temperature -1°C to 7°C

Door with lock LED lights inside

Fixed feet

- 🔟 HIGH QUALITY / LOW PRICES
- 24 / 7 SUPPORT & SERVICE
- **☑** IMMEDIATELY AVAILABLE FROM STOCK
- 🕍 TECHNICAL DEPARTMENT & WARRANTY
- **W** EXCELLENT CUSTOMER SATISFACTION

Digital temperature controller on frontside

Double glazing on 4 sides

White display fridge with lock in door