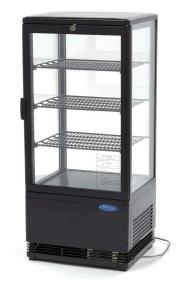

## REFRIGERATED SHOWCASE

MODEL: 78L BLACK

Packaging Material Carton Box with Foam

 HS Customs Code
 84185019

 EAN Code
 8719324276412

 Article Number
 09400806

Beautiful refrigerated black showcase 78L

Painted steel with plastic Double glazing on 4 sides Equipped with 3 grids coated

Cooling with fan
Automatic defrosting

Refrigerant R290 / CFC-free

Dixell digital temperature controller

Temperature 0°C to 12°C

Door with lock LED lights inside Fixed feet

🔟 HIGH QUALITY / LOW PRICES

24 / 7 SUPPORT & SERVICE