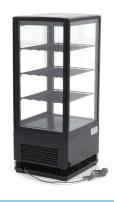

Packaging Material Carton Box with Foam

 HS Customs Code
 84185019

 EAN Code
 8719324276412

 Article Number
 09400806

Beautiful refrigerated black showcase 78L

Painted steel with plastic Double glazing on 4 sides Equipped with 3 grids coated

Cooling with fan
Automatic defrosting

Refrigerant R290 / CFC-free

Dixell digital temperature controller

Temperature 0°C to 12°C

Door with lock LED lights inside Fixed feet

🔟 HIGH QUALITY / LOW PRICES

24 / 7 SUPPORT & SERVICE