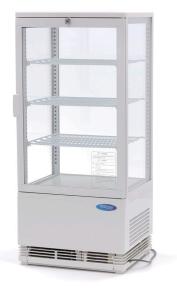

## REFRIGERATED **SHOWCASE**

MODEL: 78L WHITE

hase D470 mm oam

Beautiful refrigerated white showcase 78L Painted steel with plastic Double glazing on 4 sides Equipped with 3 grids coated Cooling with fan Automatic defrosting Refrigerant R290 / CFC-free Dixell digital temperature controller Temperature 0°C to 12°C Door with lock LED lights inside Fixed feet