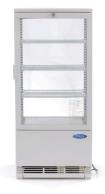

## REFRIGERATED **SHOWCASE**

MODEL: 78L WHITE

hase D470 mm oam

Beautiful refrigerated white showcase 78L Painted steel with plastic Double glazing on 4 sides Equipped with 3 grids coated Cooling with fan Automatic defrosting Refrigerant R290 / CFC-free Dixell digital temperature controller Temperature 0°C to 12°C Door with lock LED lights inside Fixed feet