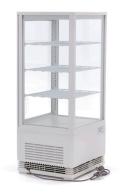

## REFRIGERATED **SHOWCASE**

MODEL: 78L WHITE

hase D470 mm oam

Beautiful refrigerated white showcase 78L Painted steel with plastic Double glazing on 4 sides Equipped with 3 grids coated Cooling with fan Automatic defrosting Refrigerant R290 / CFC-free Dixell digital temperature controller Temperature 0°C to 12°C Door with lock LED lights inside Fixed feet