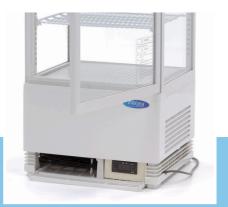

## REFRIGERATED **SHOWCASE**

MODEL: 78L WHITE

hase D470 mm oam

Beautiful refrigerated white showcase 78L Painted steel with plastic Double glazing on 4 sides Equipped with 3 grids coated Cooling with fan Automatic defrosting Refrigerant R290 / CFC-free Dixell digital temperature controller Temperature 0°C to 12°C Door with lock LED lights inside Fixed feet