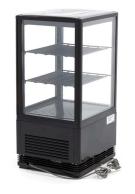

## REFRIGERATED **SHOWCASE**

MODEL: 58L BLACK

1Phase D470 mm h Foam 99

Beautiful refrigerated black showcase 58L Painted steel with plastic Double glazing on 4 sides Equipped with 2 coated grids Cooling with fan Automatic defrosting Refrigerant R290 / CFC-free Dixell digital temperature controller Temperature 0°C to 12°C Door with lock LED lights inside Fixed feet