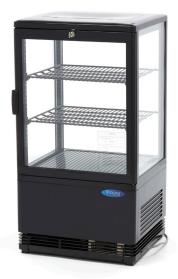

## REFRIGERATED **SHOWCASE**

MODEL: 58L BLACK

1Phase D470 mm h Foam 99

Beautiful refrigerated black showcase 58L Painted steel with plastic Double glazing on 4 sides Equipped with 2 coated grids Cooling with fan Automatic defrosting Refrigerant R290 / CFC-free Dixell digital temperature controller Temperature 0°C to 12°C Door with lock LED lights inside Fixed feet