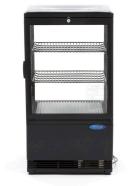

## REFRIGERATED **SHOWCASE**

MODEL: 58L BLACK

1Phase D470 mm h Foam 99

Beautiful refrigerated black showcase 58L Painted steel with plastic Double glazing on 4 sides Equipped with 2 coated grids Cooling with fan Automatic defrosting Refrigerant R290 / CFC-free Dixell digital temperature controller Temperature 0°C to 12°C Door with lock LED lights inside Fixed feet