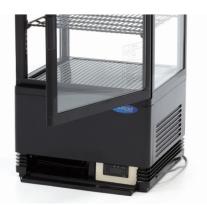

## REFRIGERATED **SHOWCASE**

MODEL: 58L BLACK

1Phase D470 mm h Foam 99

Beautiful refrigerated black showcase 58L Painted steel with plastic Double glazing on 4 sides Equipped with 2 coated grids Cooling with fan Automatic defrosting Refrigerant R290 / CFC-free Dixell digital temperature controller Temperature 0°C to 12°C Door with lock LED lights inside Fixed feet