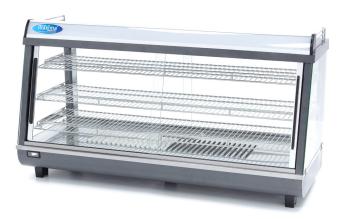

## HOT DISPLAY

MODEL: 186L

- 🐱 24 / 7 SUPPORT & SERVICE MMEDIATELY AVAILABLE FROM STOCK

Professional hospitality hotplate / warming cabinet Ideal for hot sandwiches, appetizers and snacks

Stainless steel construction, epoxy coated Nice glass sliding doors at the front Sliding doors at the rear Glass windows on four sides Equipped with 3 adjustable grids (chromed) Powerful heating element Efficient heat distribution Equipped with reservoir for humidification Convenient LED lighting inside Analog knob for temperature Temperature infinitely adjustable from 30°C to 90°C With temperature control lights Temperature display on the front Equipped with holder for advertising Top area suitable for storage Easy to clean With fixed legs