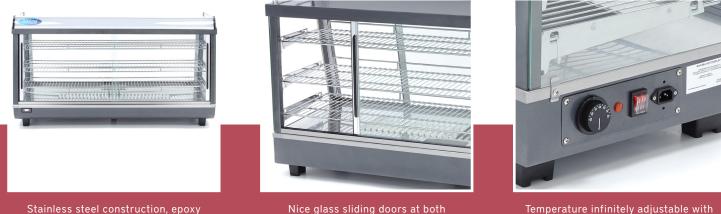

- 🐱 24 / 7 SUPPORT & SERVICE MMEDIATELY AVAILABLE FROM STOCK

Professional hospitality hotplate / warming cabinet Ideal for hot sandwiches, appetizers and snacks

Stainless steel construction, epoxy coated Nice glass sliding doors at the front Sliding doors at the rear Glass windows on four sides Equipped with 3 adjustable grids (chromed) Powerful heating element Efficient heat distribution Equipped with reservoir for humidification Convenient LED lighting inside Analog knob for temperature Temperature infinitely adjustable from 30°C to 90°C With temperature control lights Temperature display on the front Equipped with holder for advertising Top area suitable for storage Easy to clean With fixed legs

CE

coated

Nice glass sliding doors at both the front and rear

knob from 30°C to 90°C