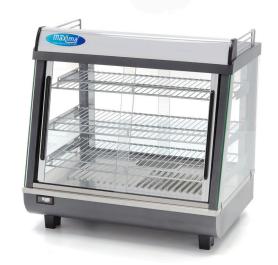

■ EXCELLENT CUSTOMER SATISFACTION C€

Professional hospitality hotplate / warming cabinet Ideal for hot sandwiches, appetizers and snacks

Stainless steel construction, epoxy coated

Nice glass sliding doors at the front

Sliding doors at the rear

Glass windows on four sides

Equipped with 3 adjustable grids (chromed)

Powerful heating element Efficient heat distribution

Equipped with reservoir for humidification

Convenient LED lighting inside Analog knob for temperature

Temperature infinitely adjustable from 30°C to 90°C

With temperature control lights
Temperature display on the front
Equipped with holder for advertising
Top area suitable for storage

Easy to clean With fixed legs