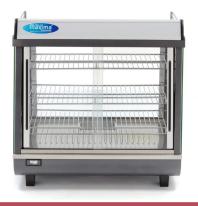

■ EXCELLENT CUSTOMER SATISFACTION C€

Professional hospitality hotplate / warming cabinet Ideal for hot sandwiches, appetizers and snacks

Stainless steel construction, epoxy coated

Nice glass sliding doors at the front

Sliding doors at the rear

Glass windows on four sides

Equipped with 3 adjustable grids (chromed)

Powerful heating element Efficient heat distribution

Equipped with reservoir for humidification

Convenient LED lighting inside Analog knob for temperature

Temperature infinitely adjustable from 30°C to 90°C

With temperature control lights
Temperature display on the front
Equipped with holder for advertising
Top area suitable for storage

Easy to clean With fixed legs