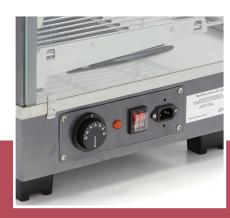

Temperature infinitely adjustable from 30°C to 90°C

With temperature control lights
Temperature display on the front
Equipped with holder for advertising
Top area suitable for storage

Easy to clean With fixed legs