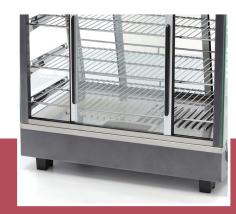

Sliding doors at the rear

Glass windows on four sides

Equipped with 3 adjustable grids (chromed)

Powerful heating element Efficient heat distribution

Equipped with reservoir for humidification

Convenient LED lighting inside Analog knob for temperature

Temperature infinitely adjustable from 30°C to 90°C

With temperature control lights
Temperature display on the front
Equipped with holder for advertising
Top area suitable for storage

Easy to clean With fixed legs