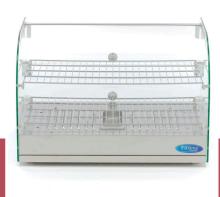

🔟 TECHNICAL DEPARTMENT & WARRANTY

EXCELLENT CUSTOMER SATISFACTION

Professional hospitality hotplate / warming cabinet Ideal for hot sandwiches, appetizers and snacks

Stainless steel construction, chrome finishing Beautiful curved glass window at the front

Hinged door at the rear

Glass windows on four sides

Equipped with 2 fixed grids (chromed)

Powerful heating element Efficient heat distribution

Equipped with reservoir for humidification

Analog knob for temperature

Temperature infinitely adjustable from 30°C to 90°C

With temperature control light

Easy to clean With fixed legs

(€

Stainless steel construction and chrome finishing

Glass windows on four sides and hinged door at the rear