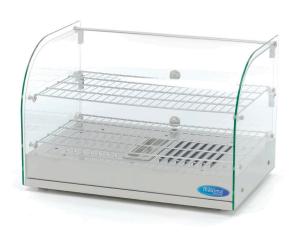

🔟 TECHNICAL DEPARTMENT & WARRANTY

EXCELLENT CUSTOMER SATISFACTION

Professional hospitality hotplate / warming cabinet Ideal for hot sandwiches, appetizers and snacks

Stainless steel construction, chrome finishing Beautiful curved glass window at the front

Hinged door at the rear

Glass windows on four sides

Equipped with 2 fixed grids (chromed)

Powerful heating element Efficient heat distribution

Equipped with reservoir for humidification

Analog knob for temperature

Temperature infinitely adjustable from 30°C to 90°C

With temperature control light

Easy to clean With fixed legs

(€

Stainless steel construction and chrome finishing

Glass windows on four sides and hinged door at the rear