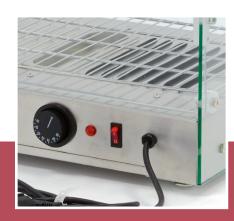

Temperature infinitely adjustable from 30°C to 90°C

With temperature control light

Easy to clean With fixed legs

(€

Stainless steel construction and chrome finishing

Glass windows on four sides and hinged door at the rear

Temperature infinitely adjustable with knob from 30°C to 90°C