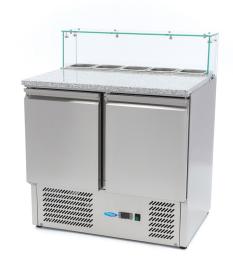

🔟 TECHNICAL DEPARTMENT & WARRANTY

EXCELLENT CUSTOMER SATISFACTION

Robust worktable with 2 stainless steel doors

Granite work area with glass case

Inside and outside in stainless steel AISI 304

Capacity 285L

Capacity for 5 x 1/6 GN

Including adjustable shelves (one per door)

Dixell digital temperature controller

Cooling system with fan

Foamed evaporator on 3 sides

Automatic defrost Zanussi compressor

Refrigerant R600a / CFC-free Insulation thickness 35 mm

Temperature: 0 ° to + 10 ° degrees Celcius

**Including:** stainless steel supports for GN containers

**Excluding:** GN containers and lids

Good insulated cooling system with far and foamed evaporator on 3 sides

( (

Stainless steel worktable and glass top, with granite work area

Dixell digital temperature controller