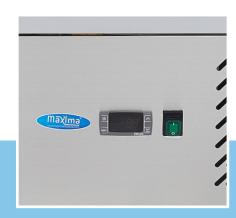

Capacity for 5 x 1/6 GN

Including adjustable shelves (one per door)

Dixell digital temperature controller

Cooling system with fan

Foamed evaporator on 3 sides

Automatic defrost Zanussi compressor

Refrigerant R600a / CFC-free Insulation thickness 35 mm

( (

Stainless steel worktable and glass top, with granite work area

Dixell digital temperature controller