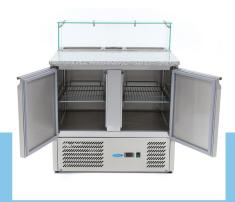

🔟 TECHNICAL DEPARTMENT & WARRANTY

EXCELLENT CUSTOMER SATISFACTION

Robust worktable with 2 stainless steel doors

Granite work area with glass case

Inside and outside in stainless steel AISI 304

Capacity 285L

Capacity for 5 x 1/6 GN

Including adjustable shelves (one per door)

Dixell digital temperature controller

Cooling system with fan

Foamed evaporator on 3 sides

Automatic defrost Zanussi compressor

Refrigerant R600a / CFC-free Insulation thickness 35 mm