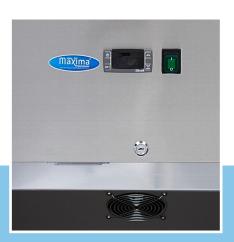

Dixell digital temperature controller

Cooling system with fan

Stainless steel housing &inside