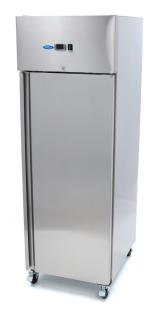

Packaging Material Carton Box with Foam

 HS Customs Code
 84185019

 EAN Code
 8719632121497

 Article Number
 09400175

Powerful professional bakery refrigerator 800L (787L)

Stainless steel housing

Stainless steel inside (AISI 304)
Luxury finished and including lock

Self-closing door with antibacterial rubber

Inside with rounded corners

Room for 10 adjustable shelves 60x80 cm

Dixell digital temperature controller

Refrigeration System with fan

LED lighting inside

Refrigerant R290 / CFC free

Equipped with 4 wheels, 2 with brakes

Insulation thickness 60 mm
Temperature 2 ° to + 8 ° Celsius

- 🔟 HIGH QUALITY / LOW PRICES
- 24 / 7 SUPPORT & SERVICE
- IMMEDIATELY AVAILABLE FROM STOCK
- TECHNICAL DEPARTMENT & WARRANT
- EXCELLENT CUSTOMER SATISFACTION