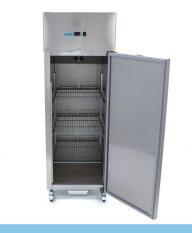

Packaging Material Carton Box with Foam

 HS Customs Code
 84185019

 EAN Code
 8719632121497

 Article Number
 09400175

Powerful professional bakery refrigerator 800L (787L)

Stainless steel housing

Stainless steel inside (AISI 304)
Luxury finished and including lock

Self-closing door with antibacterial rubber

Inside with rounded corners

Room for 10 adjustable shelves 60x80 cm

Dixell digital temperature controller

Refrigeration System with fan

LED lighting inside

Refrigerant R290 / CFC free

Equipped with 4 wheels, 2 with brakes

Insulation thickness 60 mm
Temperature 2 ° to + 8 ° Celsius

- 🔟 HIGH QUALITY / LOW PRICES
- 24 / 7 SUPPORT & SERVICE
- IMMEDIATELY AVAILABLE FROM STOCK
- TECHNICAL DEPARTMENT & WARRANT
- EXCELLENT CUSTOMER SATISFACTION