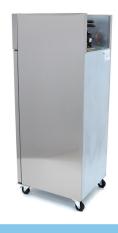

Packaging Material Carton Box with Foam

 HS Customs Code
 84185019

 EAN Code
 8719632121497

 Article Number
 09400175

Powerful professional bakery refrigerator 800L (787L)

Stainless steel housing

Stainless steel inside (AISI 304)
Luxury finished and including lock

Self-closing door with antibacterial rubber

Inside with rounded corners

Room for 10 adjustable shelves 60x80 cm

Dixell digital temperature controller

Refrigeration System with fan

LED lighting inside

Refrigerant R290 / CFC free

Equipped with 4 wheels, 2 with brakes

Insulation thickness 60 mm
Temperature 2 ° to + 8 ° Celsius

- 🔟 HIGH QUALITY / LOW PRICES
- 24 / 7 SUPPORT & SERVICE
- IMMEDIATELY AVAILABLE FROM STOCK
- TECHNICAL DEPARTMENT & WARRANT
- EXCELLENT CUSTOMER SATISFACTION