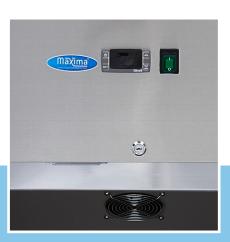

Luxury finished and including lock

Self-closing door with antibacterial rubber

Inside with rounded corners

Equipped with 3 adjustable shelves 530 x 550 mm

Also suitable for 1/1 GN containers Dixell digital temperature controller Static Freezing System with fan

EXCELLENT CUSTOMER SATISFACTION

Dixell digital temperature controller

Cooling system with fan

Stainless steel housing &inside