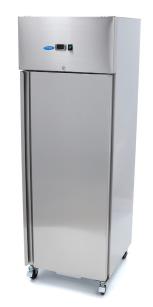

Packaging Material Carton Box with Foam

 HS Customs Code
 84185019

 EAN Code
 8719324276702

 Article Number
 09400135

Powerful professional refrigerator 400L (429L)

Stainless steel housing

Stainless steel inside (AISI 304)

Luxury finished and including lock

Self-closing door with antibacterial rubber

Inside with rounded corners

Equipped with 3 adjustable shelves 530 x 550 mm

Also suitable for 1/1 GN containers Dixell digital temperature controller Static Freezing System with fan

LED lighting inside

Refrigerant R290 / CFC free

Equipped with 4 wheels, 2 with brakes

Insulation thickness 60 mm

Temperature -10 ° to -20 ° Celsius

24 / 7 SUPPORT & SERVICE

IMMEDIATELY AVAILABLE FROM STOCK

🕍 TECHNICAL DEPARTMENT & WARRANT\