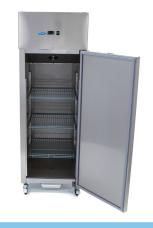

Luxury finished and including lock

Self-closing door with antibacterial rubber

Inside with rounded corners

Equipped with 3 adjustable shelves 530 x 550 mm

Also suitable for 1/1 GN containers Dixell digital temperature controller Static Freezing System with fan