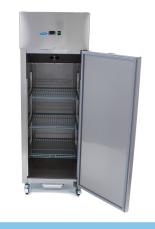

Luxury finished and including lock

Self-closing door with antibacterial rubber

Inside with rounded corners

Equipped with 3 adjustable shelves 530 x 550 mm

Also suitable for 1/1 GN containers Dixell digital temperature controller Static Refrigeration System with fan