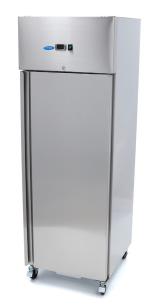

Packaging Material Carton Box with Foam

 HS Customs Code
 84185019

 EAN Code
 8719324276672

 Article Number
 09400130

Powerful professional refrigerator 400L (429L)

Stainless steel housing

Stainless steel inside (AISI 304)

Luxury finished and including lock

Self-closing door with antibacterial rubber

Inside with rounded corners

Equipped with 3 adjustable shelves 530 x 550 mm

Also suitable for 1/1 GN containers Dixell digital temperature controller Static Refrigeration System with fan

LED lighting inside

Refrigerant R290 / CFC free

Equipped with 4 wheels, 2 with brakes

Insulation thickness 60 mm
Temperature 2 ° to + 8 ° Celsius

24 / 7 SUPPORT & SERVICE

IMMEDIATELY AVAILABLE FROM STOCK

🕍 TECHNICAL DEPARTMENT & WARRANT\