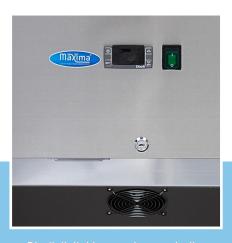

Luxury finished and including lock

Self-closing door with antibacterial rubber

Inside with rounded corners

Equipped with 3 adjustable shelves 530 x 550 mm

Also suitable for 1/1 GN containers Dixell digital temperature controller Static Refrigeration System with fan

**W** EXCELLENT CUSTOMER SATISFACTION

Dixell digital temperature controller

Cooling system with fan

Stainless steel housing &inside