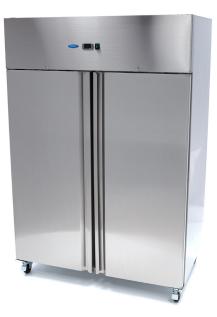

700 Watt 230V / 50Hz / 1Phase 180.0 Kg 190.0 Kg H2000 x W1340 x D810 mm H2130 x W1370 x D840 mm 2.45 CBM Carton Box with Foam 84185019 8719324276726 09400015

Powerful professional refrigerator 1200L (1173L) Stainless steel housing Stainless steel inside (AISI 304) Luxury finished and including lock Self-closing doors with antibacterial rubbers Inside with rounded corners Equipped with six adjustable shelves 2/1 GN Dixell digital temperature controller Static Freezing System with fan LED lighting inside Refrigerant R290 / CFC free Equipped with 4 wheels, 2 with brakes Insulation thickness 60 mm Temperature -10 ° to -20 ° Celsius

Cooling system with fan

Stainless steel housing &inside