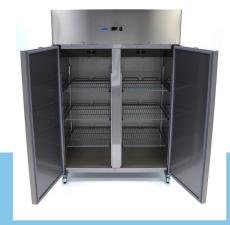

700 Watt 230V / 50Hz / 1Phase 180.0 Kg 190.0 Kg H2000 x W1340 x D810 mm H2130 x W1370 x D840 mm 2.45 CBM Carton Box with Foam 84185019 8719324276726 09400015

Powerful professional refrigerator 1200L (1173L) Stainless steel housing Stainless steel inside (AISI 304) Luxury finished and including lock Self-closing doors with antibacterial rubbers Inside with rounded corners Equipped with six adjustable shelves 2/1 GN Dixell digital temperature controller Static Freezing System with fan LED lighting inside Refrigerant R290 / CFC free Equipped with 4 wheels, 2 with brakes Insulation thickness 60 mm Temperature -10 ° to -20 ° Celsius