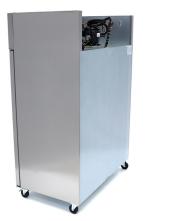

W1340 x D810 mm H2130 x W1370 x D840 mm 2.45 CBM Carton Box with Foam 84185019 8719324276726 09400015



Powerful professional refrigerator 1200L (1173L) Stainless steel housing Stainless steel inside (AISI 304) Luxury finished and including lock Self-closing doors with antibacterial rubbers Inside with rounded corners Equipped with six adjustable shelves 2/1 GN Dixell digital temperature controller Static Freezing System with fan LED lighting inside Refrigerant R290 / CFC free Equipped with 4 wheels, 2 with brakes Insulation thickness 60 mm Temperature -10 ° to -20 ° Celsius

- 🖬 HIGH QUALITY / LOW PRICES
- 🖼 24 / 7 SUPPORT & SERVICE
- 🖬 IMMEDIATELY AVAILABLE FROM STOCK
- Market Contract Department & Warrant
- **EXCELLENT CUSTOMER SATISFACTION**





ixell digital temperature controller



Cooling system with fan



Stainless steel housing &inside