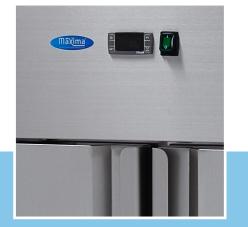

700 Watt 230V / 50Hz / 1Phase 180.0 Kg 190.0 Kg H2000 x W1340 x D810 mm H2130 x W1370 x D840 mm 2.45 CBM Carton Box with Foam 84185019 8719324276726 09400015

Powerful professional refrigerator 1200L (1173L) Stainless steel housing Stainless steel inside (AISI 304) Luxury finished and including lock Self-closing doors with antibacterial rubbers Inside with rounded corners Equipped with six adjustable shelves 2/1 GN Dixell digital temperature controller Static Freezing System with fan LED lighting inside Refrigerant R290 / CFC free Equipped with 4 wheels, 2 with brakes Insulation thickness 60 mm Temperature -10 ° to -20 ° Celsius

- 🖬 HIGH QUALITY / LOW PRICES
- 🖼 24 / 7 SUPPORT & SERVICE
- 🖬 IMMEDIATELY AVAILABLE FROM STOCK
- Market Contract Department & Warrant
- **EXCELLENT CUSTOMER SATISFACTION**

ixell digital temperature controller