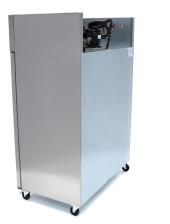

0 x W1340 x D810 mm H2130 x W1370 x D840 mm 2.45 CBM Carton Box with Foam 84185019 8719324276696 09400010



Powerful professional refrigerator 1200L (1173L) Stainless steel housing Stainless steel inside (AISI 304) Luxury finished and including lock Self-closing doors with antibacterial rubbers Inside with rounded corners Equipped with six adjustable shelves 2/1 GN Dixell digital temperature controller Static Refrigeration System with fan LED lighting inside Refrigerant R290 / CFC free Equipped with 4 wheels, 2 with brakes Insulation thickness 60 mm Temperature 2 ° to + 8 ° Celsius

- 🐱 HIGH QUALITY / LOW PRICES
- 🖼 24 / 7 SUPPORT & SERVICE
- 🖬 IMMEDIATELY AVAILABLE FROM STOCK
- **EXAMPLE 1 EXAMPLE 1 EXAMP**
- **EXCELLENT CUSTOMER SATISFACTION**





ixell digital temperature controller



Cooling system with fan



Stainless steel housing &inside