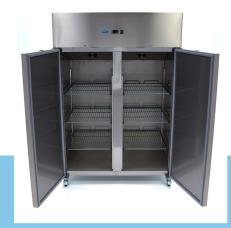

600 Watt 230V / 50Hz / 1Phase 180.0 Kg 190.0 Kg H2000 x W1340 x D810 mm H2130 x W1370 x D840 mm 2.45 CBM Carton Box with Foam 84185019 8719324276696 09400010

Powerful professional refrigerator 1200L (1173L) Stainless steel housing Stainless steel inside (AISI 304) Luxury finished and including lock Self-closing doors with antibacterial rubbers Inside with rounded corners Equipped with six adjustable shelves 2/1 GN Dixell digital temperature controller Static Refrigeration System with fan LED lighting inside Refrigerant R290 / CFC free Equipped with 4 wheels, 2 with brakes Insulation thickness 60 mm Temperature 2 ° to + 8 ° Celsius