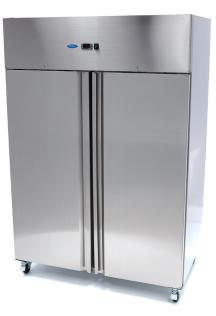

## DELUXE REFRIGERATOR

MODEL: R 1200L GN

600 Watt 230V / 50Hz / 1Phase 180.0 Kg 190.0 Kg H2000 x W1340 x D810 mm H2130 x W1370 x D840 mm 2.45 CBM Carton Box with Foam 84185019 8719324276696 09400010

Powerful professional refrigerator 1200L (1173L) Stainless steel housing Stainless steel inside (AISI 304) Luxury finished and including lock Self-closing doors with antibacterial rubbers Inside with rounded corners Equipped with six adjustable shelves 2/1 GN Dixell digital temperature controller Static Refrigeration System with fan LED lighting inside Refrigerant R290 / CFC free Equipped with 4 wheels, 2 with brakes Insulation thickness 60 mm Temperature 2 ° to + 8 ° Celsius