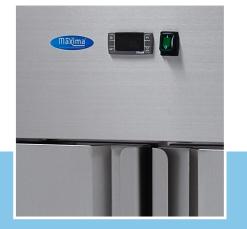

600 Watt 230V / 50Hz / 1Phase 180.0 Kg 190.0 Kg H2000 x W1340 x D810 mm H2130 x W1370 x D840 mm 2.45 CBM Carton Box with Foam 84185019 8719324276696 09400010

Powerful professional refrigerator 1200L (1173L) Stainless steel housing Stainless steel inside (AISI 304) Luxury finished and including lock Self-closing doors with antibacterial rubbers Inside with rounded corners Equipped with six adjustable shelves 2/1 GN Dixell digital temperature controller Static Refrigeration System with fan LED lighting inside Refrigerant R290 / CFC free Equipped with 4 wheels, 2 with brakes Insulation thickness 60 mm Temperature 2 ° to + 8 ° Celsius

- 🐱 HIGH QUALITY / LOW PRICES
- 🖼 24 / 7 SUPPORT & SERVICE
- 🖬 IMMEDIATELY AVAILABLE FROM STOCK
- **EXAMPLE 1 EXAMPLE 1 EXAMP**
- **EXCELLENT CUSTOMER SATISFACTION**

ixell digital temperature controller