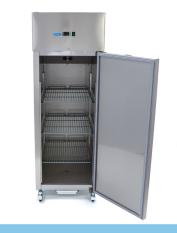

Packaging Material Carton Box with Foam

 HS Customs Code
 84185019

 EAN Code
 8719324276719

 Article Number
 09400005

Stainless steel housing
Stainless steel inside (AISI 304)
Luxury finished and including lock
Self-closing door with antibacterial rubber
Inside with rounded corners
Equipped with 3 adjustable shelves 2/1 GN
Dixell digital temperature controller
Static Freezing System with fan
LED lighting inside

Powerful professional refrigerator 600L (537L)

Refrigerant R290 / CFC free Equipped with 4 wheels, 2 with brakes

Insulation thickness 60 mm

Temperature -10 ° to -20 ° Celsius

- 🛂 HIGH QUALITY / LOW PRICES
- 24 / 7 SUPPORT & SERVICE
- **™** IMMEDIATELY AVAILABLE FROM STOCK
- TECHNICAL DEPARTMENT & WARRANT\
- EXCELLENT CUSTOMER SATISFACTION