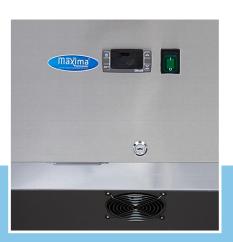

Packaging Material Carton Box with Foam

 HS Customs Code
 84185019

 EAN Code
 8719324276719

 Article Number
 09400005

Stainless steel housing
Stainless steel inside (AISI 304)
Luxury finished and including lock
Self-closing door with antibacterial rubber
Inside with rounded corners
Equipped with 3 adjustable shelves 2/1 GN
Dixell digital temperature controller
Static Freezing System with fan
LED lighting inside

Dixell digital temperature controller

Cooling system with fan

Stainless steel housing &inside