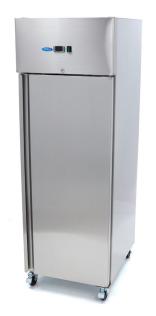

## **DELUXE FREEZER**

MODEL: FR 600L GN

Packaging Material Carton Box with Foam

 HS Customs Code
 84185019

 EAN Code
 8719324276719

 Article Number
 09400005

Stainless steel housing
Stainless steel inside (AISI 304)
Luxury finished and including lock
Self-closing door with antibacterial rubber
Inside with rounded corners
Equipped with 3 adjustable shelves 2/1 GN
Dixell digital temperature controller
Static Freezing System with fan
LED lighting inside

Powerful professional refrigerator 600L (537L)

Refrigerant R290 / CFC free Equipped with 4 wheels, 2 with brakes

Insulation thickness 60 mm

Temperature -10 ° to -20 ° Celsius

- 🛂 HIGH QUALITY / LOW PRICES
- 24 / 7 SUPPORT & SERVICE
- **™** IMMEDIATELY AVAILABLE FROM STOCK
- TECHNICAL DEPARTMENT & WARRANT\
- EXCELLENT CUSTOMER SATISFACTION