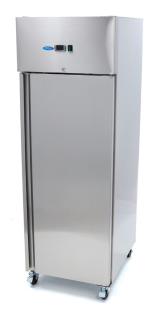

Packaging Material Carton Box with Foam

 HS Customs Code
 84185019

 EAN Code
 8719324276689

 Article Number
 09400000

Powerful professional refrigerator 600L (537L)
Stainless steel housing
Stainless steel inside (AISI 304)
Luxury finished and including lock
Self-closing door with antibacterial rubber
Inside with rounded corners
Equipped with 3 adjustable shelves 2/1 GN
Dixell digital temperature controller
Static Refrigeration System with fan
LED lighting inside
Refrigerant R290 / CFC free
Equipped with 4 wheels, 2 with brakes
Insulation thickness 60 mm

Stainless steel housing &inside