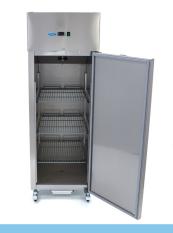

Packaging Material Carton Box with Foam

 HS Customs Code
 84185019

 EAN Code
 8719324276689

 Article Number
 09400000

Powerful professional refrigerator 600L (537L)
Stainless steel housing
Stainless steel inside (AISI 304)
Luxury finished and including lock
Self-closing door with antibacterial rubber
Inside with rounded corners
Equipped with 3 adjustable shelves 2/1 GN
Dixell digital temperature controller
Static Refrigeration System with fan
LED lighting inside
Refrigerant R290 / CFC free
Equipped with 4 wheels, 2 with brakes
Insulation thickness 60 mm