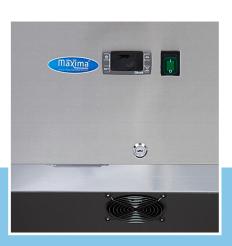

- HIGH QUALITY / LOW PRICES
- 24 / 7 SUPPORT & SERVICE
- 🕍 TECHNICAL DEPARTMENT & WARRANTY
- EXCELLENT CUSTOMER SATISFACTION

Temperature 2 ° to + 8 ° Celsius

Dixell digital temperature controller

Cooling system with fan