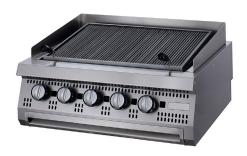

## GAS CHARGRILL

- Individually controlled heat zones for maximum versatility
- Sturdy one piece stainless steel splash guard and removable cast iron grids for ease of cleaning
- High capacity fat collection tray on the front side for non-stop cooking
- Heavy duty cast iron char radians and flame arrestor broiling grates on each burner
- 130 mm wide reversible (for any kind of meat) cast iron grids for self-cleaning and level broiling
- Pitched grease trough in each grate to provide fat run-off and to control flare-ups flame failure device
- Manually max. and min gas flame control with flame failure device by the safety valve
- All components can be displanted for cleaning purposes
- Efficient burners protected and optimize cooking experience for each cooking grates