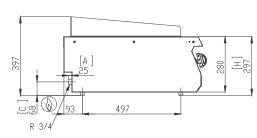

# **HEAVY DUTY CHARGRILL | DOUBLE | GAS**

| Power                  | 20.0 kW                        |
|------------------------|--------------------------------|
| Connection             | 1/2" G25 Natural Gas / G30 LPG |
| Net Weight             | 40 kg                          |
| Machine Dimensions     | W800 x D700 x H280 mm          |
| <b>HS Customs Code</b> | 8419818090                     |
| EAN Code               | 8719632124030                  |
| Article Number         | 09398005                       |

#### **GENERAL SPECIFICATIONS**

- 1.5 mm thick AISI 304 stainless steel top
- Flush top setting with secure fixing screws
- Installation gap behind the equipment
- Easy access from front panel to all major components
- Stainless steel with satin Scotch-Brite finish
- Adjustable feet