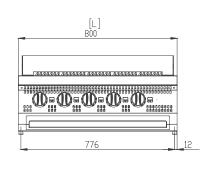

# **HEAVY DUTY CHARGRILL | DOUBLE | GAS**

| Power                  | 20.0 kW                        |
|------------------------|--------------------------------|
| Connection             | 1/2" G25 Natural Gas / G30 LPG |
| Net Weight             | 40 kg                          |
| Machine Dimensions     | W800 x D700 x H280 mm          |
| <b>HS Customs Code</b> | 8419818090                     |
| EAN Code               | 8719632124030                  |
| Article Number         | 09398005                       |

#### **GENERAL SPECIFICATIONS**

- 1.5 mm thick AISI 304 stainless steel top
- Flush top setting with secure fixing screws
- Installation gap behind the equipment
- Easy access from front panel to all major components
- Stainless steel with satin Scotch-Brite finish
- Adjustable feet