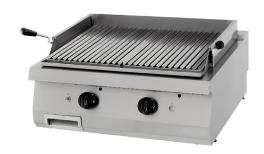

# **HEAVY DUTY LAVASTONE GRILL | DOUBLE | GAS**

| Power              | 14.0 kW (2 x 7.0 kW)           |  |
|--------------------|--------------------------------|--|
| Connection         | 1/2" G25 Natural Gas / G30 LPG |  |
| Net Weight         | 40 kg                          |  |
| Machine Dimensions | W800 x D700 x H280 mm          |  |
| HS Customs Code    | 8419818090                     |  |
| EAN Code           | 8719632123767                  |  |
| Article Number     | 09398000                       |  |

## **GAS LAVASTONE GRILL**

- V shape S/S cooking grate
- Stainless steel burners
- 3 level and removable, height adjustable "V" shaped stainless steel grates
- Individually controlled heat zones for maximum versatility
- Piezo spark ignition
- Flame failure device by the safety valve
- High capacity fat collection tray on the front side for non-stop cooking
- Removable components for cleaning (fat collection drawer, cooking grate, lava stone holder, burners)
- High power for continuous production
- Heavy duty cast iron lava stone holder grid