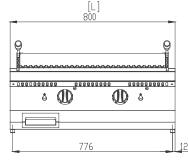

# **HEAVY DUTY LAVASTONE GRILL | DOUBLE | GAS**

| Power              | 14.0 kW (2 x 7.0 kW)           |  |
|--------------------|--------------------------------|--|
| Connection         | 1/2" G25 Natural Gas / G30 LPG |  |
| Net Weight         | 40 kg                          |  |
| Machine Dimensions | W800 x D700 x H280 mm          |  |
| HS Customs Code    | 8419818090                     |  |
| EAN Code           | 8719632123767                  |  |
| Article Number     | 09398000                       |  |

## **GAS LAVASTONE GRILL**

- V shape S/S cooking grate
- Stainless steel burners
- 3 level and removable, height adjustable "V" shaped stainless steel grates
- Individually controlled heat zones for maximum versatility
- Piezo spark ignition
- Flame failure device by the safety valve
- High capacity fat collection tray on the front side for non-stop cooking
- Removable components for cleaning (fat collection drawer, cooking grate, lava stone holder, burners)
- High power for continuous production
- Heavy duty cast iron lava stone holder grid