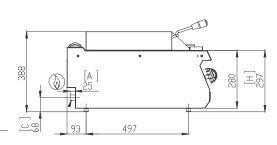

# **HEAVY DUTY LAVASTONE GRILL | DOUBLE | GAS**

| Power              | 14.0 kW (2 x 7.0 kW)           |  |
|--------------------|--------------------------------|--|
| Connection         | 1/2" G25 Natural Gas / G30 LPG |  |
| Net Weight         | 40 kg                          |  |
| Machine Dimensions | W800 x D700 x H280 mm          |  |
| HS Customs Code    | 8419818090                     |  |
| EAN Code           | 8719632123767                  |  |
| Article Number     | 09398000                       |  |