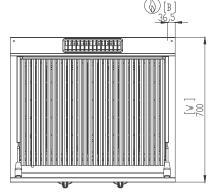

# **HEAVY DUTY LAVASTONE GRILL | DOUBLE | GAS**

| Power              | 14.0 kW (2 x 7.0 kW)           |  |
|--------------------|--------------------------------|--|
| Connection         | 1/2" G25 Natural Gas / G30 LPG |  |
| Net Weight         | 40 kg                          |  |
| Machine Dimensions | W800 x D700 x H280 mm          |  |
| HS Customs Code    | 8419818090                     |  |
| EAN Code           | 8719632123767                  |  |
| Article Number     | 09398000                       |  |