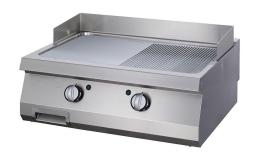

# HEAVY DUTY GRIDDLE 1/2 GROOVED CHROME | DOUBLE | ELECTRIC

#### **ELECTRIC GRILL**

- Plate surface W744 x D458 mm
- Removable stainless steel high splash guards on the rear and sides of cooking surface for operational comfort
- Drain hole on top for ease of operation and cleaning
- "1/2 ribbed and 1/2 smooth" cooking surface "hard chrome" coated 15 mm thick mild steel plate contained in a watertight recess for more efficient cooking
- 1.5L fat collection tray on the front side for non-stop cooking
- Thermostatic temperature control between 50–300°C
- Uniform heat distribution and rapid heat up
- 3 mm aluminum heat diffuser
- Individually controlled heating zones with indicator lamps
- Heating up: 20–200°C within 10min