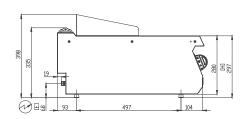

# HEAVY DUTY GRIDDLE 1/2 GROOVED CHROME | DOUBLE | ELECTRIC

#### **ELECTRIC GRILL**

- Plate surface W744 x D458 mm
- Removable stainless steel high splash guards on the rear and sides of cooking surface for operational comfort
- Drain hole on top for ease of operation and cleaning
- "1/2 ribbed and 1/2 smooth" cooking surface "hard chrome" coated 15 mm thick mild steel plate contained in a watertight recess for more efficient cooking
- 1.5L fat collection tray on the front side for non-stop cooking
- Thermostatic temperature control between 50–300°C
- Uniform heat distribution and rapid heat up
- 3 mm aluminum heat diffuser
- Individually controlled heating zones with indicator lamps
- Heating up: 20–200°C within 10min