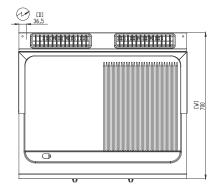

tandalone (fixed on a base w/ or w/o door)
- cantilever
- on concrete plinth















#### **ELECTRIC GRILL**

- Plate surface W744 x D458 mm
- Removable stainless steel high splash guards on the rear and sides of cooking surface for operational comfort
- Drain hole on top for ease of operation and cleaning
- "1/2 ribbed and 1/2 smooth" cooking surface "hard chrome" coated 15 mm thick mild steel plate contained in a watertight recess for more efficient cooking
- 1.5L fat collection tray on the front side for non-stop cooking
- Thermostatic temperature control between 50–300°C
- Uniform heat distribution and rapid heat up
- 3 mm aluminum heat diffuser
- Individually controlled heating zones with indicator lamps
- Heating up: 20–200°C within 10min

## **ACCESSORIES**

Scraper – 1 Pcs