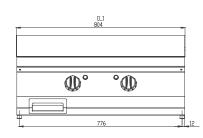

# HEAVY DUTY GRIDDLE 1/2 GROOVED CHROME | DOUBLE | ELECTRIC

#### **ELECTRIC GRILL**

- Plate surface W744 x D458 mm
- Removable stainless steel high splash guards on the rear and sides of cooking surface for operational comfort
- Drain hole on top for ease of operation and cleaning
- "1/2 ribbed and 1/2 smooth" cooking surface "hard chrome" coated 15 mm thick mild steel plate contained in a watertight recess for more efficient cooking
- 1.5L fat collection tray on the front side for non-stop cooking
- Thermostatic temperature control between 50–300°C
- Uniform heat distribution and rapid heat up
- 3 mm aluminum heat diffuser
- Individually controlled heating zones with indicator lamps
- Heating up: 20–200°C within 10min