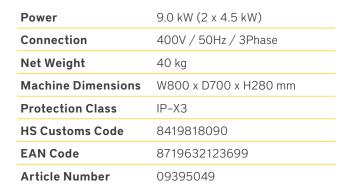

# HEAVY DUTY GRIDDLE 1/2 GROOVED CHROME | DOUBLE | ELECTRIC









#### **GENERAL SPECIFICATIONS**

- 1.5 mm thick AISI 304 stainless steel top.
- Flush top setting with secure fixing screws
- Installation gap behind the equipment
- Easy access from front panel to all major components
- Stainless steel with satin Scotch-Brite finish
- Adjustable feet

### **INSTALLATION OPTIONS**

- standalone (fixed on a base w/ or w/o door)
- cantilever
- on concrete plinth















#### **ELECTRIC GRILL**

- Plate surface W744 x D458 mm
- Removable stainless steel high splash guards on the rear and sides of cooking surface for operational comfort
- Drain hole on top for ease of operation and cleaning
- "1/2 ribbed and 1/2 smooth" cooking surface "hard chrome" coated 15 mm thick mild steel plate contained in a watertight recess for more efficient cooking
- 1.5L fat collection tray on the front side for non-stop cooking
- Thermostatic temperature control between 50–300°C
- Uniform heat distribution and rapid heat up
- 3 mm aluminum heat diffuser
- Individually controlled heating zones with indicator lamps
- Heating up: 20–200°C within 10min

## **ACCESSORIES**

Scraper – 1 Pcs